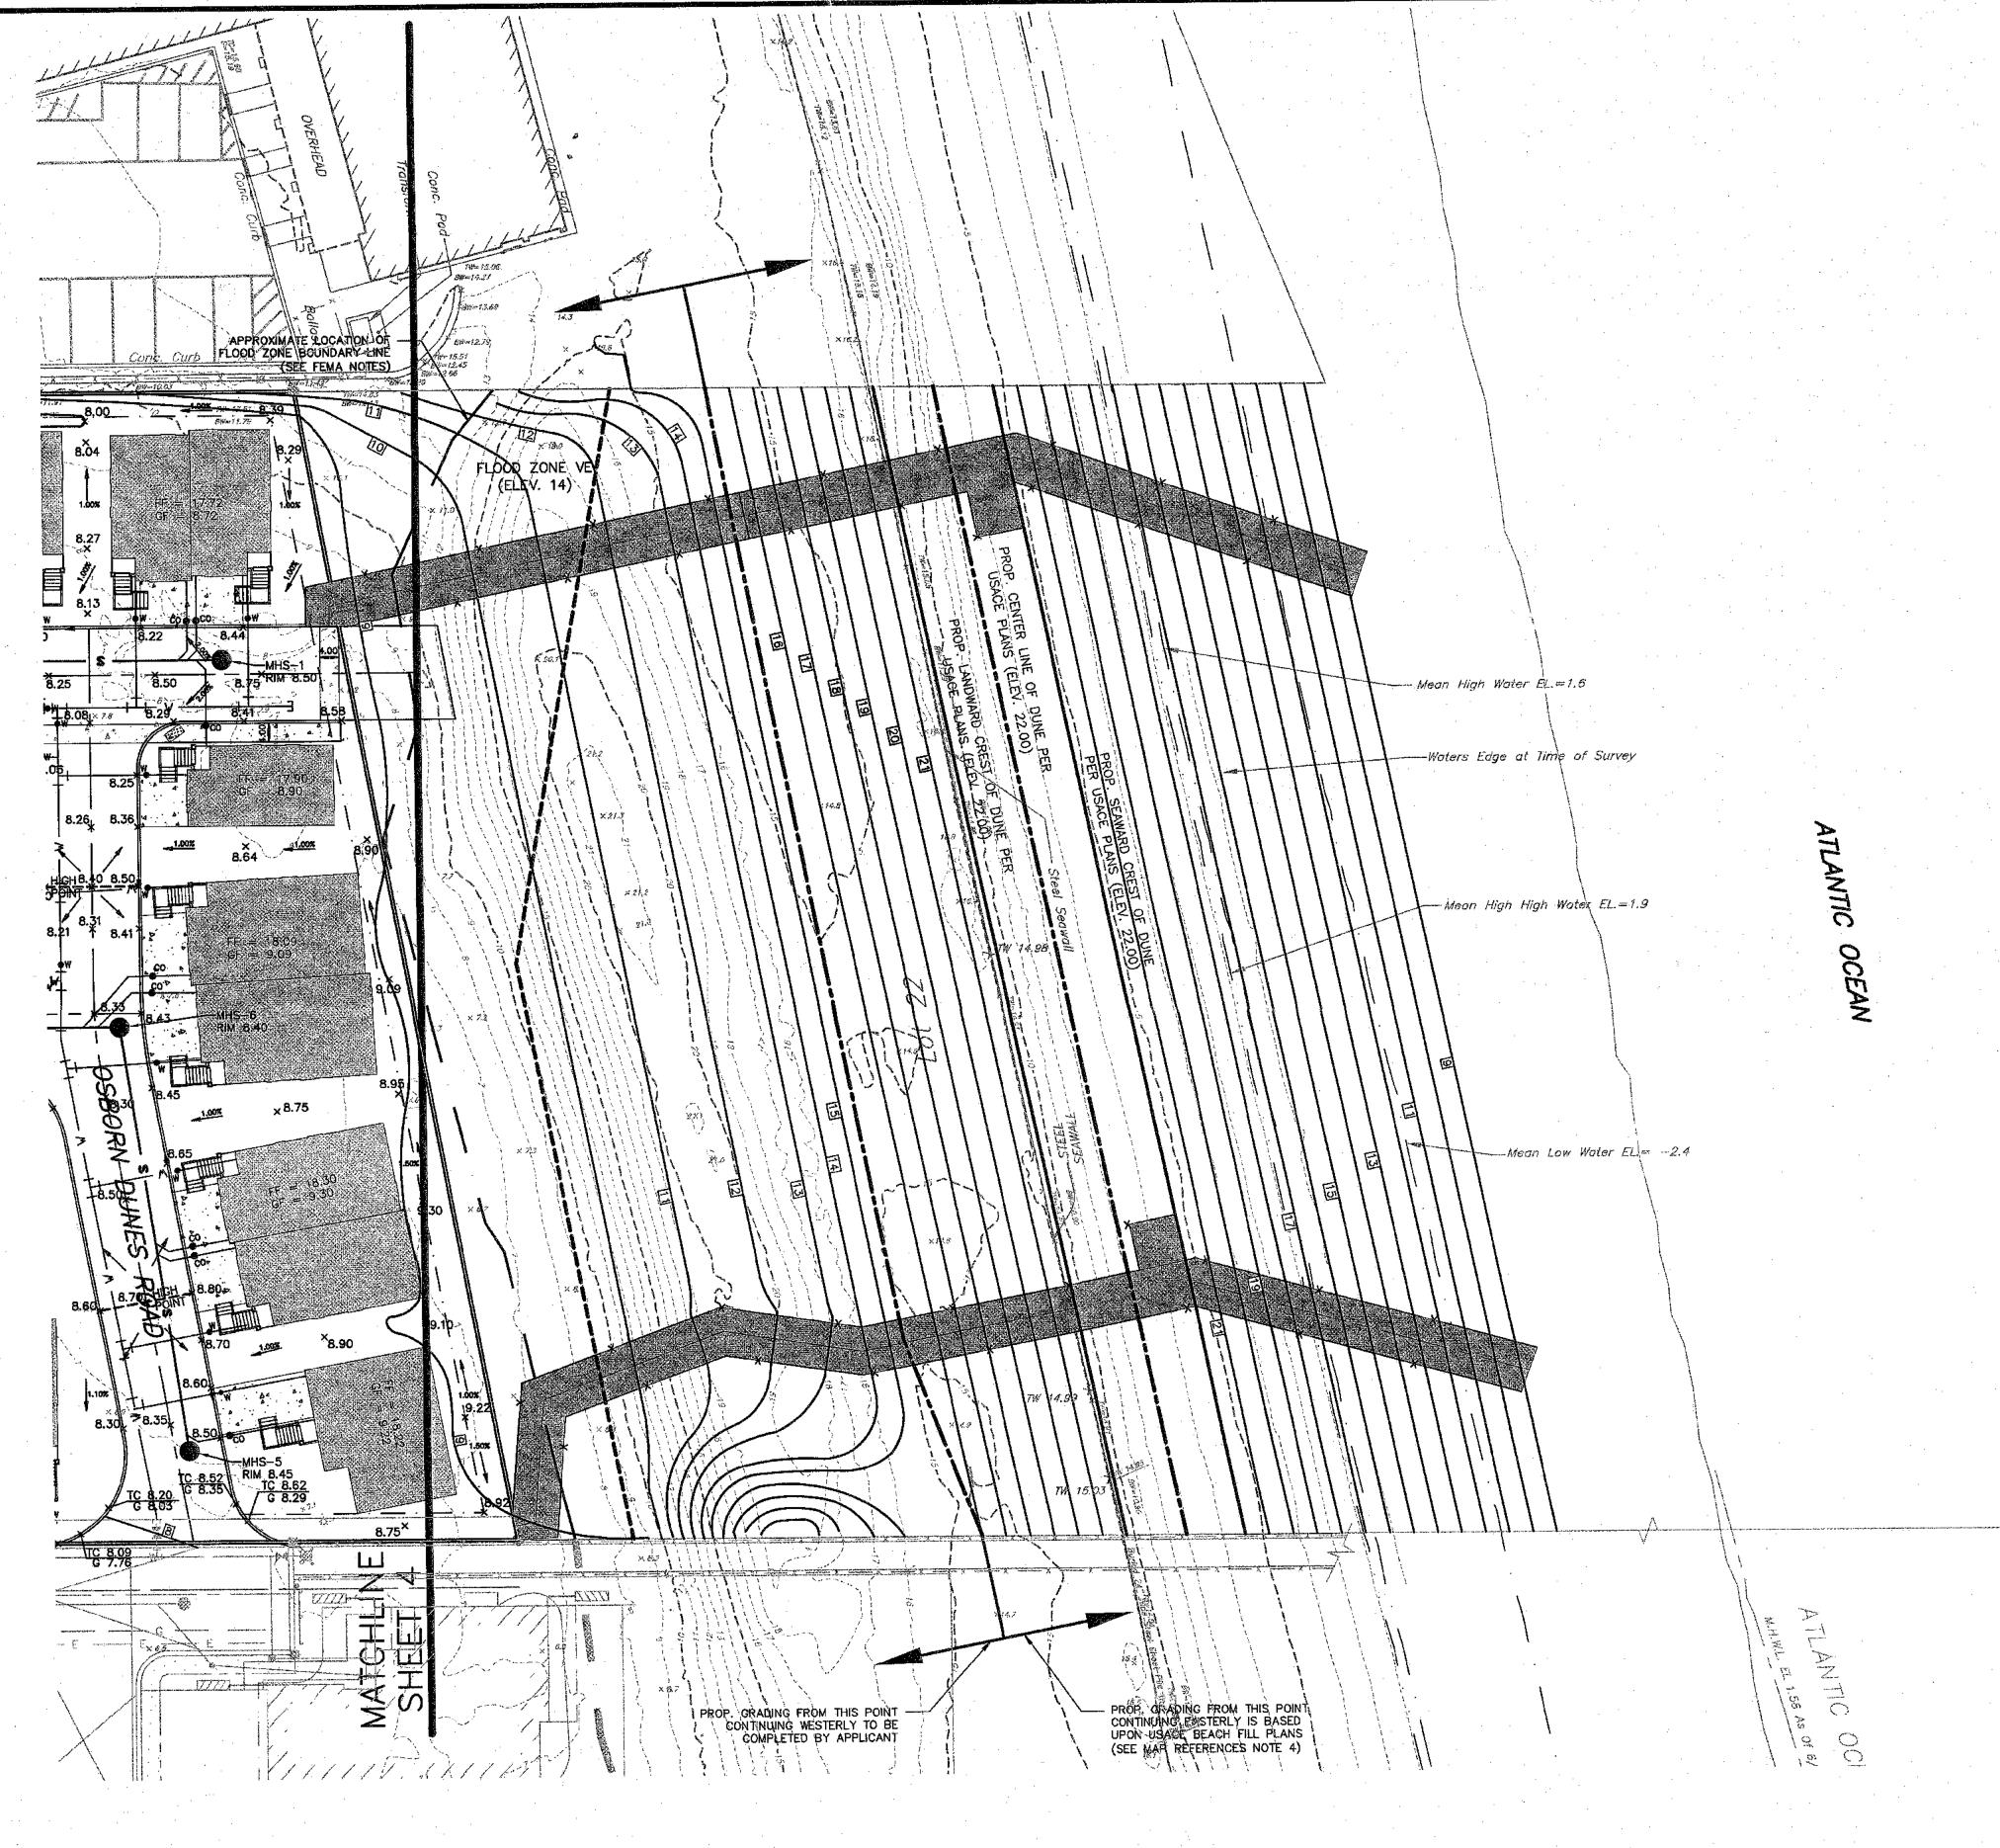

245. 17. PROPOSED GARAGES AS WELL AS THE ENCLOSURES OTHER THAN GARAGES WILL BE CONSTRUCTED AS PER THE MINIMUM REQUIREMENTS SET FORTH AS PER N.J.A.C. 7:13-12.5(p), WITH PERMANENT FLOOD OPENINGS
  THAT MEET THE REQUIREMENTS OF THE UNIFORM CONSTRUCTION CODE AS PER N.J.A.C. 5:23.
- 18. PROPOSED DWELLINGS MUST PROVIDE ONE (1) ENGINEERED FLOOD VENT FOR EVERY 200 SQUARE FEET OF ENCLOSED AREA. SEE ARCHITECTURAL PLANS FOR FINAL LOCATION.
- 19. ALL WALKWAYS TO HAVE MAXIMUM CROSS SLOPES OF 2% AND RUNNING SLOPE OF 5% UNLESS OTHERWISE NOTED.

12. CONTRACTOR SHALL OBTAIN ALL APPLICABLE FEDERAL, STATE AND LOCAL PERMITS PRIOR TO CONSTRUCTION.

20, ALL ON-SITE CURBING TO BE FLUSH CURB UNLESS OTHERWISE INDICATED.



**PROJECT NUMBER: LD14-16** DATE: 09/11/2017 SCALE: 1"=20"

1 inch=20 feet

SHEET 4 OF 12



FEMA FLOOD NOTES

THE SUBJECT PROPERTY RECEIVED A LETTER OF MAP REVISION (LOMR MAP NO. 34029C0218F) ON MAY 30, 2017 WHICH REVISED THE FLOOD INSURANCE RATE MAP SUCH THAT ONLY THE FOLLOWING FLOOD ZONES EXIST ON LOTS 13, 18, AND 24: FLOOD ZONE AE - BASE FLOOD ELEVATION DETERMINED. (EL 8.0 FT.) FLOOD ZONE AO - BASE FLOOD ELEVATION DETERMINED. (EL. 3.0 FT.) FLOOD ZONE VE - BASE FLOOD ELEVATION DETERMINED. (EL. 14.0 FT.) N.A.V.D. 1988 IS CONTAINED ENTIRELY WITHIN LOT 22

. BOUNDARY AND TOPOGRAPHIC INFORMATION SHOWN HEREON IS BASED UPON A SURVEY ENTITLED, "BOUNDARY AND TOPOGRAPHIC SURVEY, CAMP OSBORN OCEAN SITE, TAX LOT 13, 18 & 24 - BLOCK 36, SITUATED IN TOWNSHIP OF BRICK, OCEAN COUNTY, NEW JERSEY," DATED JULY 31, 2017 AND PREPARED BY MATRIX NEW WORLD ENGINEERING.

2. BOUNDARY INFORMATION FOR