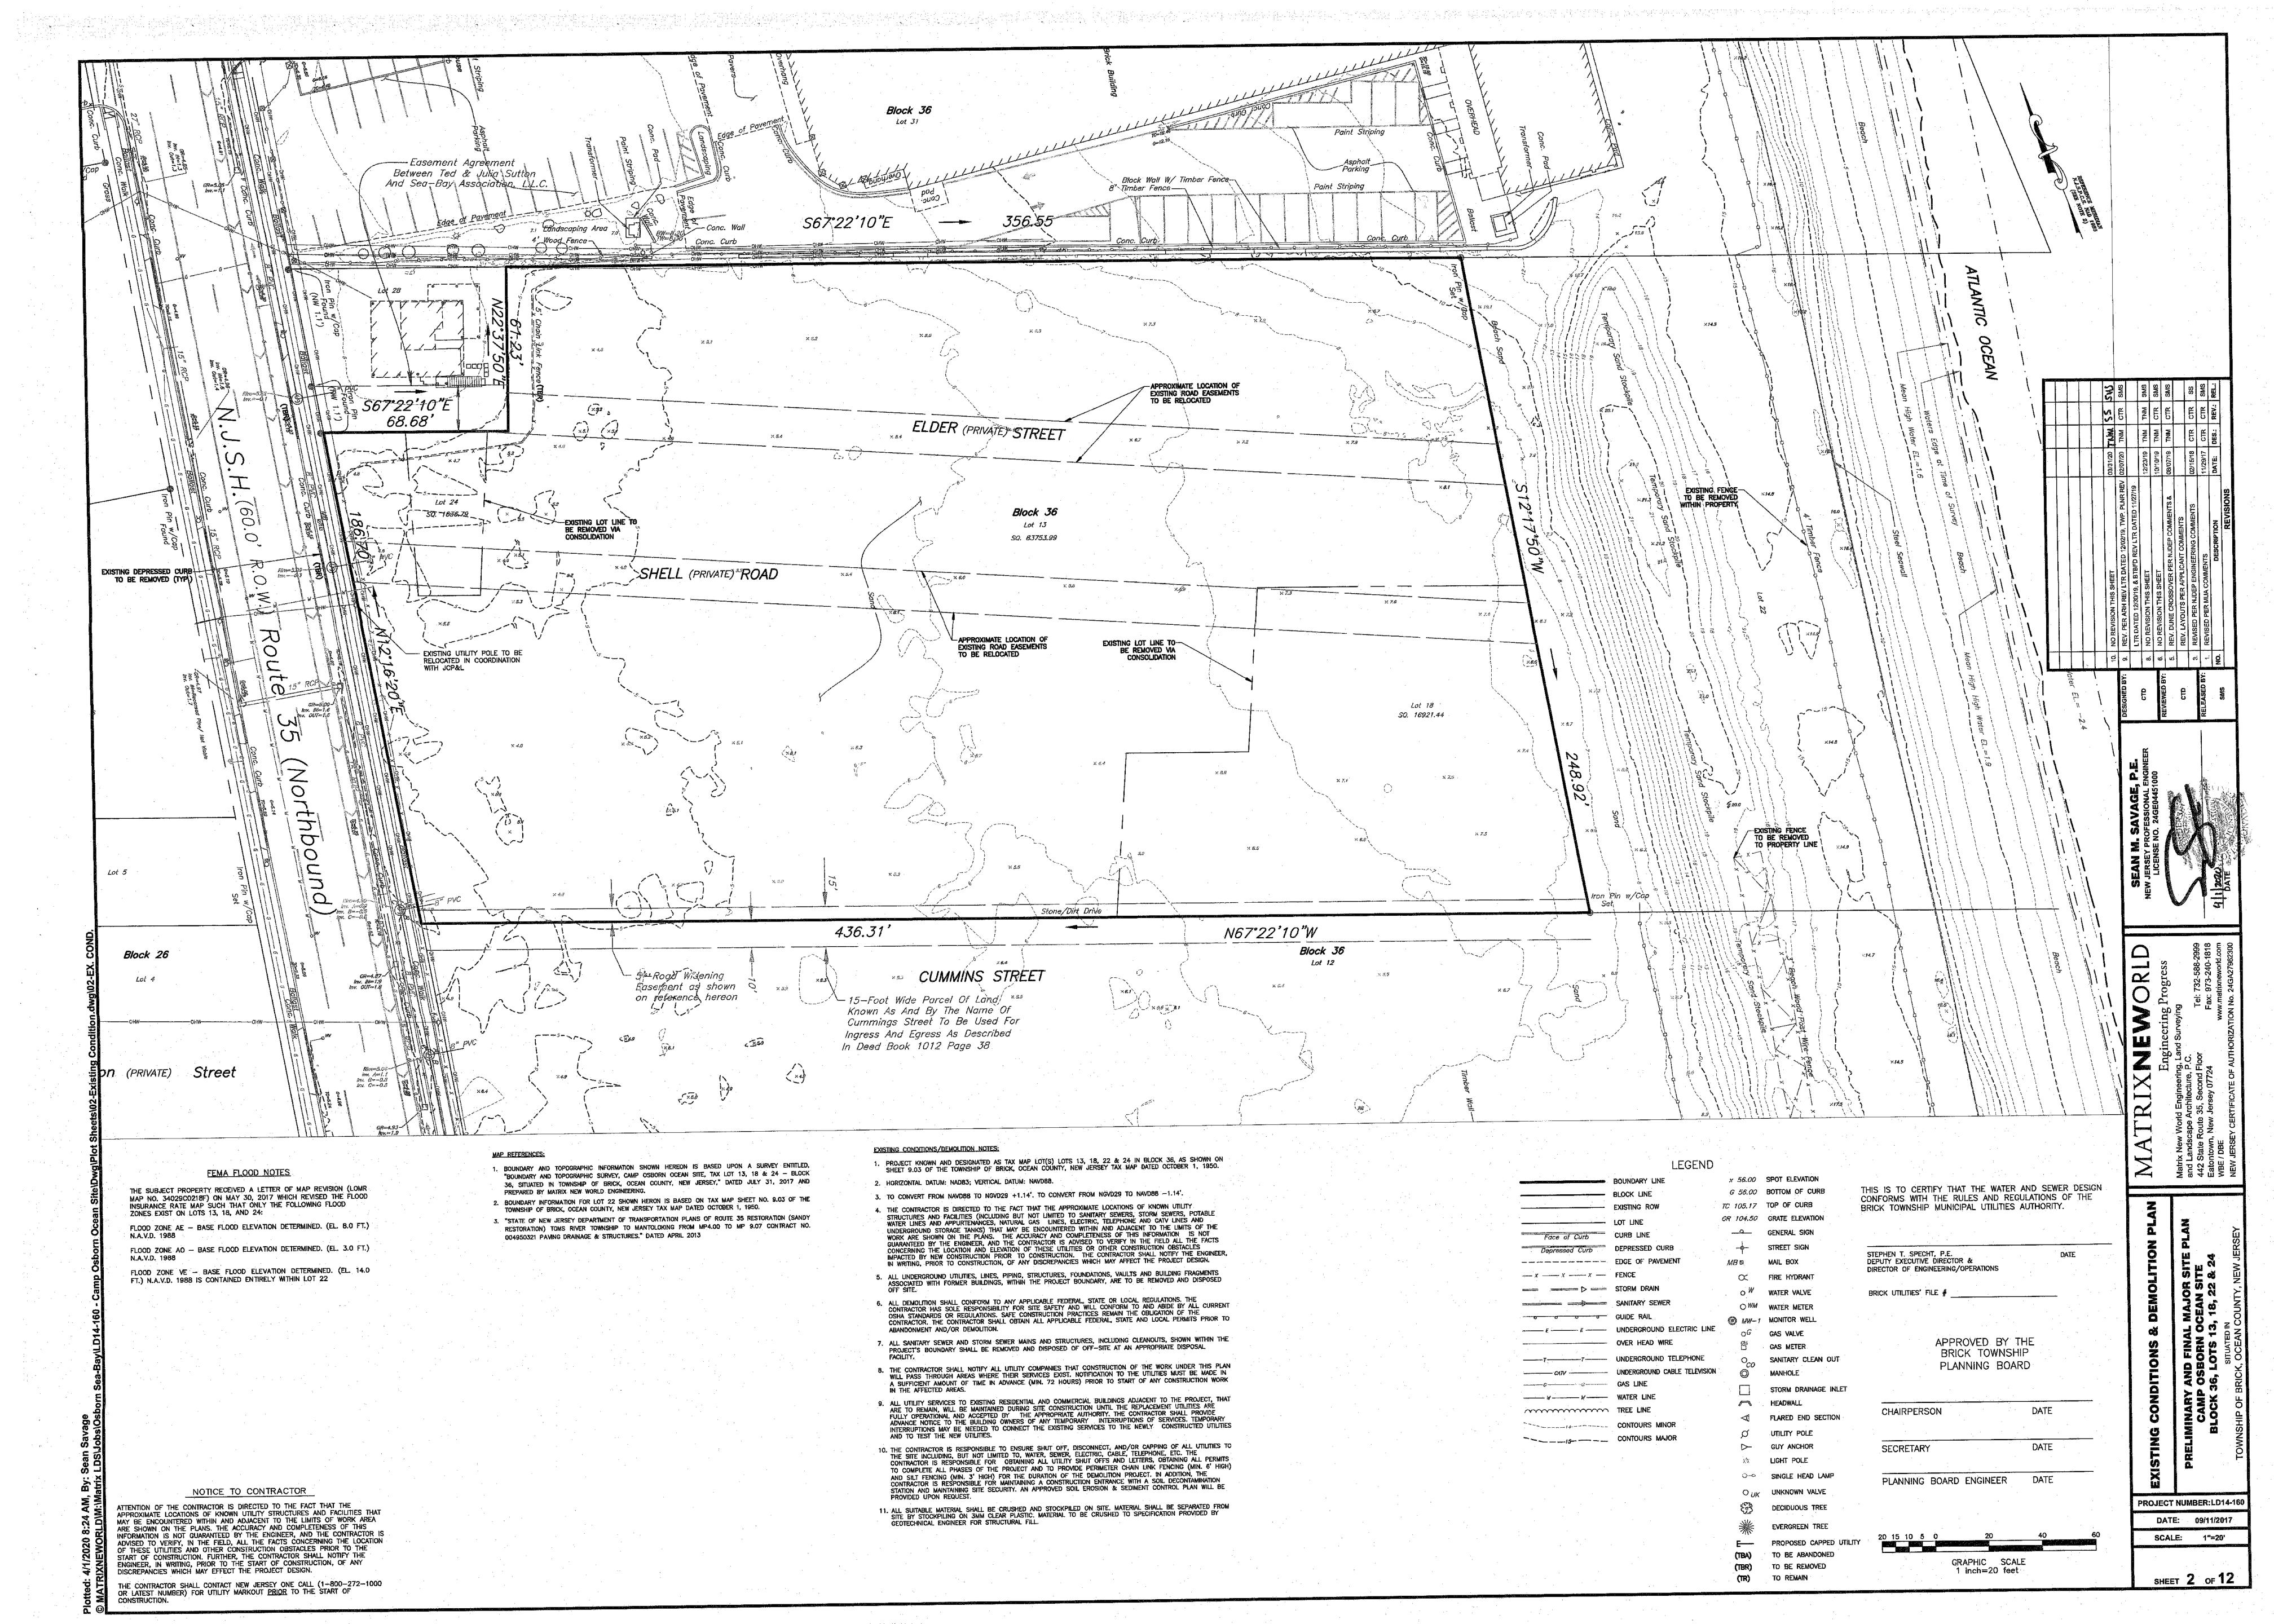

NS ARE NOT VALID UNLESS EMBOSSED WITH THE SEAL OF THE SIGNED PROFESSIONAL.
- 13. THESE PLANS HAVE BEEN PREPARED FOR MUNICIPAL AND AGENCY REVIEW AND APPROVAL. THE PLANS SHALL NOT BE UTILIZED AS CONSTRUCTION DOCUMENTS UNTIL ALL APPROVALS HAVE BEEN OBTAINED AND ALL CONDITIONS OF THE

OSBORN SEA-BAY CONDO ASSOCIATION P.O. BOX 927 BLOCK 36 LOT 18 & 24: CAMP OSBORN CONDOMINIUM ASSOCIATION

41 HILL STREET RANDOLPH, NJ 07869 PORTION OF PROPOSED ELDER STREET TO BE LOCATED WITHIN EXISTING EASEMENT LOCATED ON:

SIDEWALK COVERAGE

# IMPERVIOUS COVERAGE CALCULATIONS (LOTS 13, 18, 22 & 24) PRE-SUPERSTORM SANDY POST-DEVELOPMENT

LETTER OF MAP REVISION (LOMR MAP No. 34029C0218F)

1,622 SF (0.04 AC)

4,792 SF (0.11 AC)

73,582 SF (1.69 AC)



**PROJECT NUMBER: LD14-160** 

DATE: 9/11/2017 SCALE: AS SHOWN







NOTICE TO CONTRACTOR

PLANNING BOARD ENGINEER

SECRETARY

ATTENTION OF THE CONTRACTOR IS DIRECTED TO THE FACT THAT THE APPROXIMATE LOCATIONS OF KNOWN UTILITY STRUCTURES AND FACILITIES THAT APPROXIMATE LOCATIONS OF KNOWN UTILITY STRUCTURES AND FACILITIES THAT MAY BE ENCOUNTERED WITHIN AND ADJACENT TO THE LIMITS OF WORK AREA ARE SHOWN ON THE PLANS. THE ACCURACY AND COMPLETENESS OF THIS INFORMATION IS NOT GUARANTEED BY THE ENGINEER, AND THE CONTRACTOR IS ADVISED TO VERIFY, IN THE FIELD, ALL THE FACTS CONCERNING THE LOCATION OF THESE UTILITIES AND OTHER CONSTRUCTION OBSTACLES PRIOR TO THE START OF CONSTRUCTION. FURTHER, THE CONTRACTOR SHALL NOTIFY THE ENGINEER, IN WRITING, PRIOR TO THE START OF CONSTRUCTION, OF ANY DISCREPANCIES WHICH MAY EFFECT THE PROJECT DESIGN.

DATE

DATE

THE CONTR