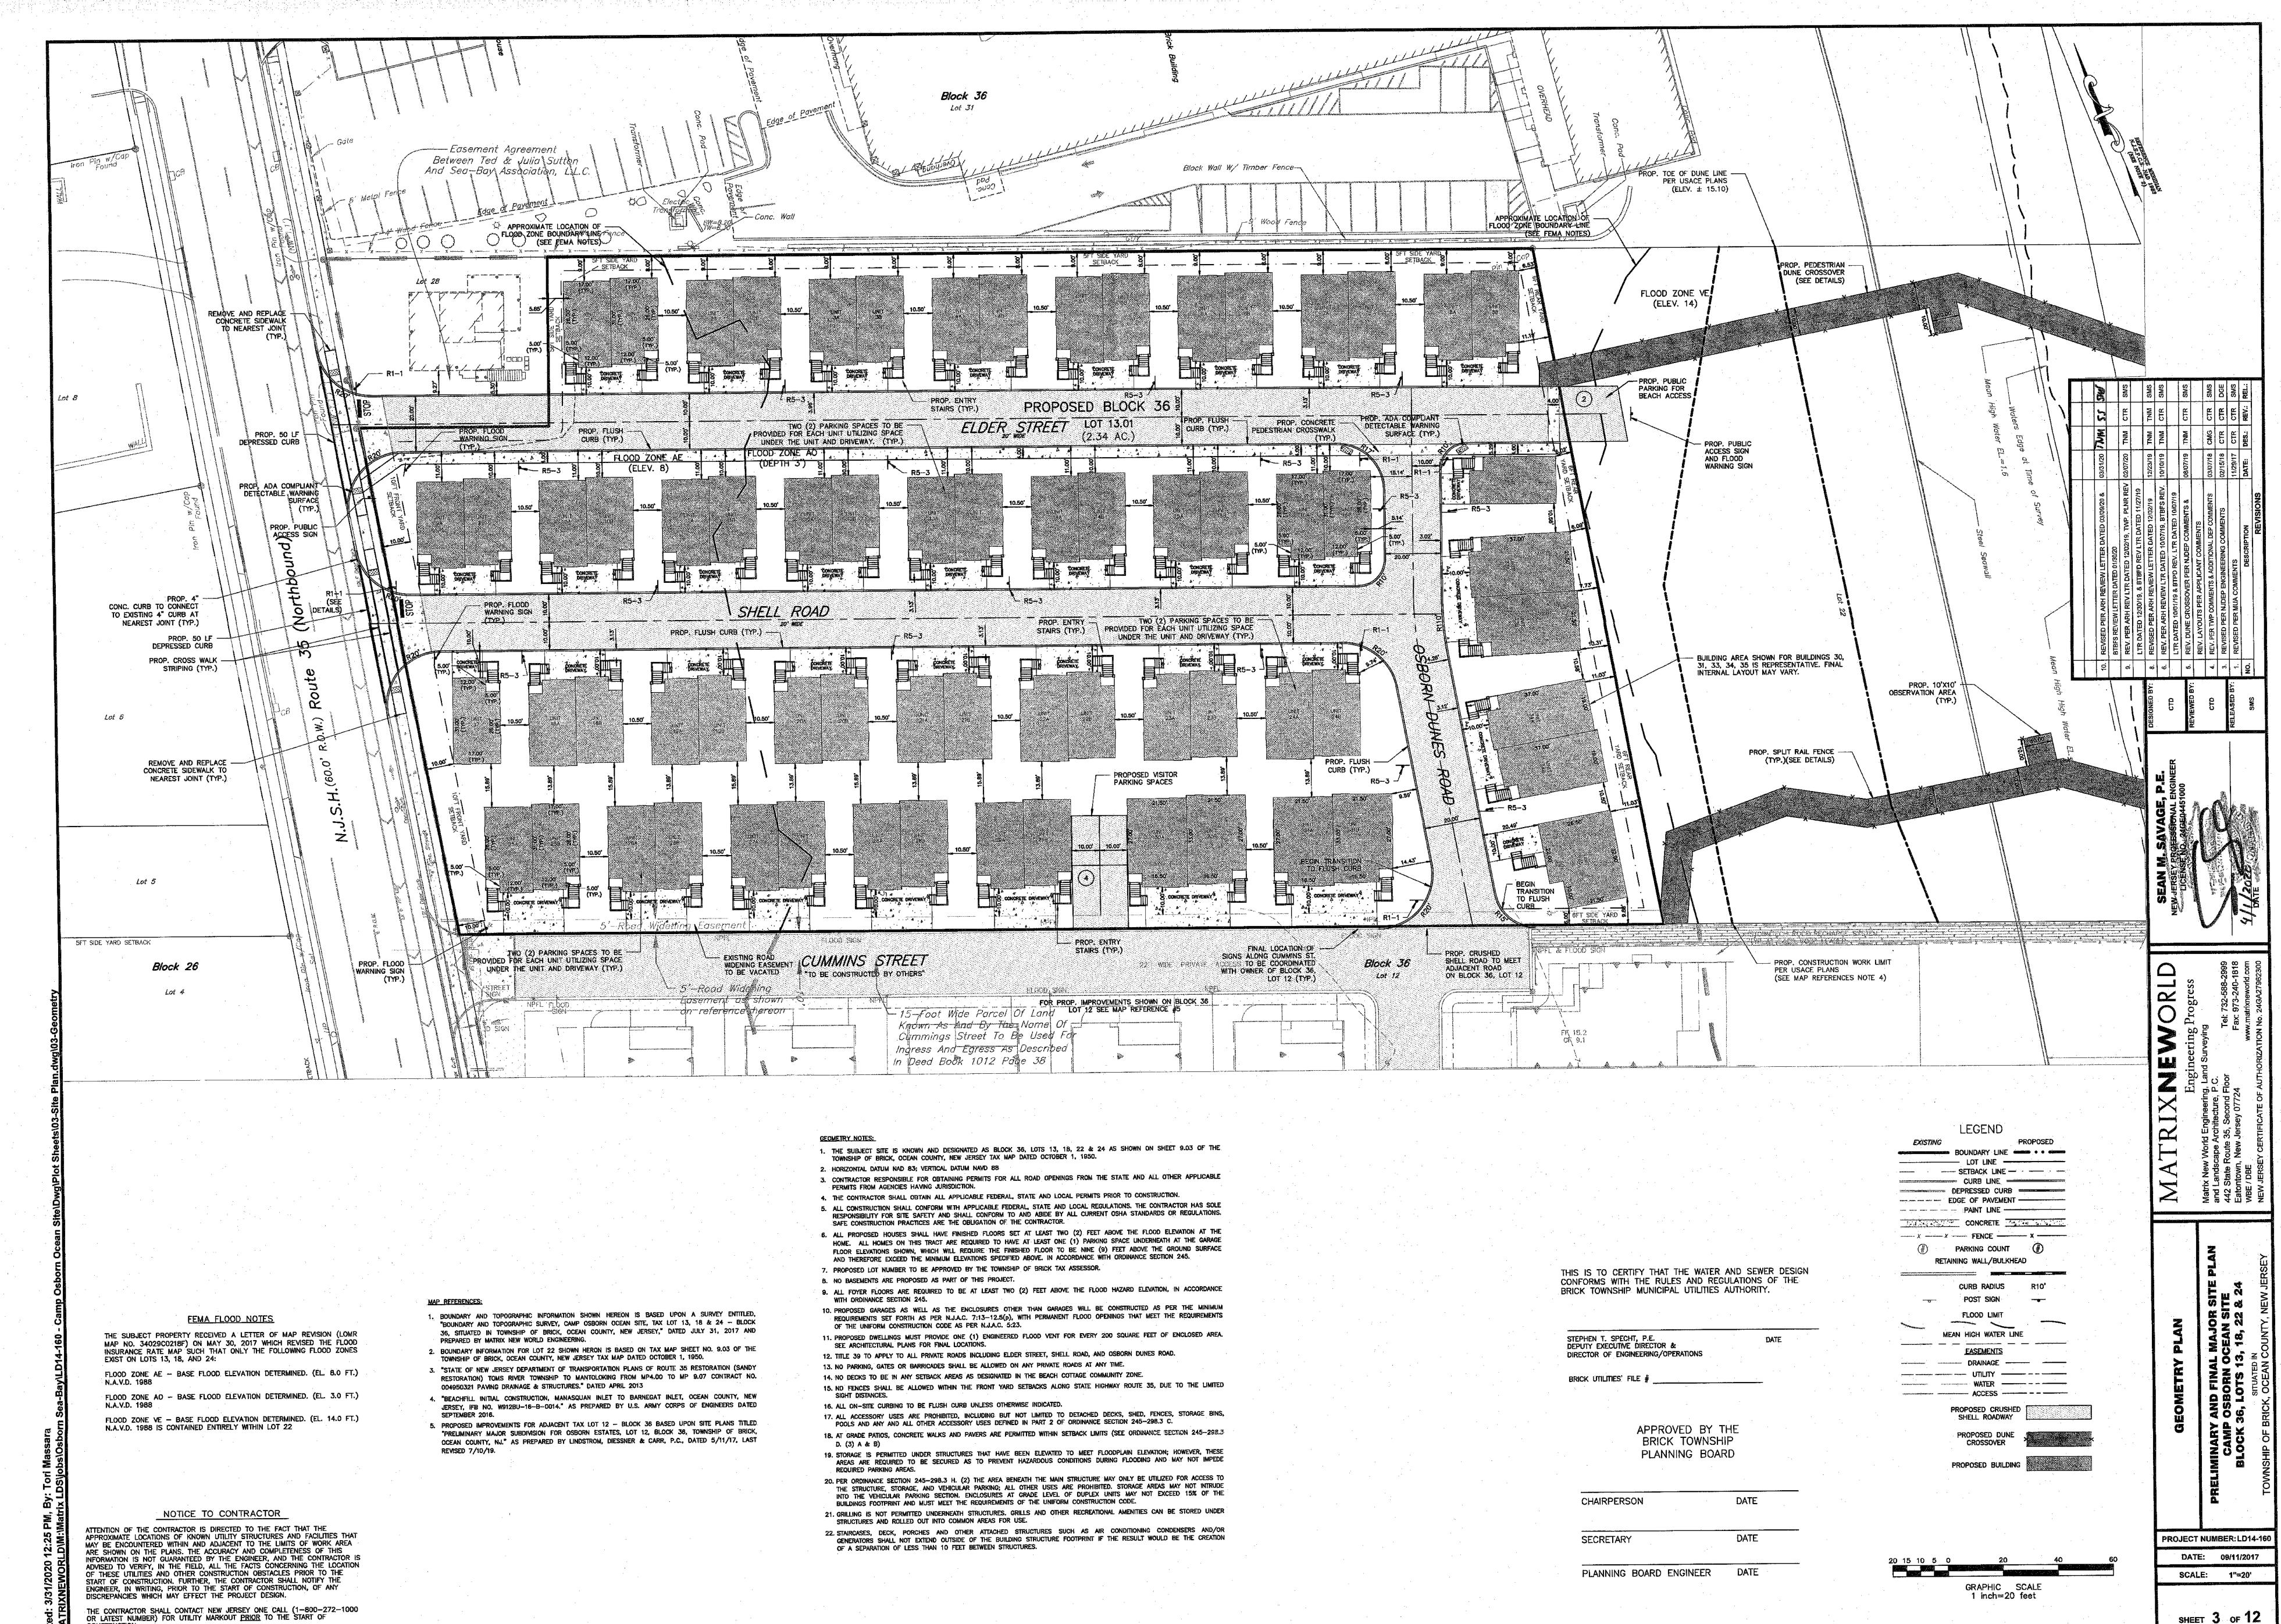

ARE NOT VALID UNLESS EMBOSSED WITH THE SEAL OF THE SIGNED PROFESSIONAL.
- 13. THESE PLANS HAVE BEEN PREPARED FOR MUNICIPAL AND AGENCY REVIEW AND APPROVAL. THE PLANS SHALL NOT BE UTILIZED AS CONSTRUCTION DOCUMENTS UNTIL ALL APPROVALS HAVE BEEN OBTAINED AND ALL CONDITIONS OF THE

OSBORN SEA-BAY CONDO ASSOCIATION P.O. BOX 927 BLOCK 36 LOT 18 & 24: CAMP OSBORN CONDOMINIUM ASSOCIATION

41 HILL STREET RANDOLPH, NJ 07869 PORTION OF PROPOSED ELDER STREET TO BE LOCATED WITHIN EXISTING EASEMENT LOCATED ON:

SIDEWALK COVERAGE

# IMPERVIOUS COVERAGE CALCULATIONS (LOTS 13, 18, 22 & 24) PRE-SUPERSTORM SANDY POST-DEVELOPMENT

LETTER OF MAP REVISION (LOMR MAP No. 34029C0218F)

1,622 SF (0.04 AC)

4,792 SF (0.11 AC)

73,582 SF (1.69 AC)



**PROJECT NUMBER: LD14-160** 

DATE: 9/11/2017 SCALE: AS SHOWN







NOTICE TO CONTRACTOR

PLANNING BOARD ENGINEER

SECRETARY

ATTENTION OF THE CONTRACTOR IS DIRECTED TO THE FACT THAT THE APPROXIMATE LOCATIONS OF KNOWN UTILITY STRUCTURES AND FACILITIES THAT APPROXIMATE LOCATIONS OF KNOWN UTILITY STRUCTURES AND FACILITIES THAT MAY BE ENCOUNTERED WITHIN AND ADJACENT TO THE LIMITS OF WORK AREA ARE SHOWN ON THE PLANS. THE ACCURACY AND COMPLETENESS OF THIS INFORMATION IS NOT GUARANTEED BY THE ENGINEER, AND THE CONTRACTOR IS ADVISED TO VERIFY, IN THE FIELD, ALL THE FACTS CONCERNING THE LOCATION OF THESE UTILITIES AND OTHER CONSTRUCTION OBSTACLES PRIOR TO THE START OF CONSTRUCTION. FURTHER, THE CONTRACTOR SHALL NOTIFY THE ENGINEER, IN WRITING, PRIOR TO THE START OF CONSTRUCTION, OF ANY DISCREPANCIES WHICH MAY EFFECT THE PROJECT DESIGN.

DATE

DATE

THE CONTRAC