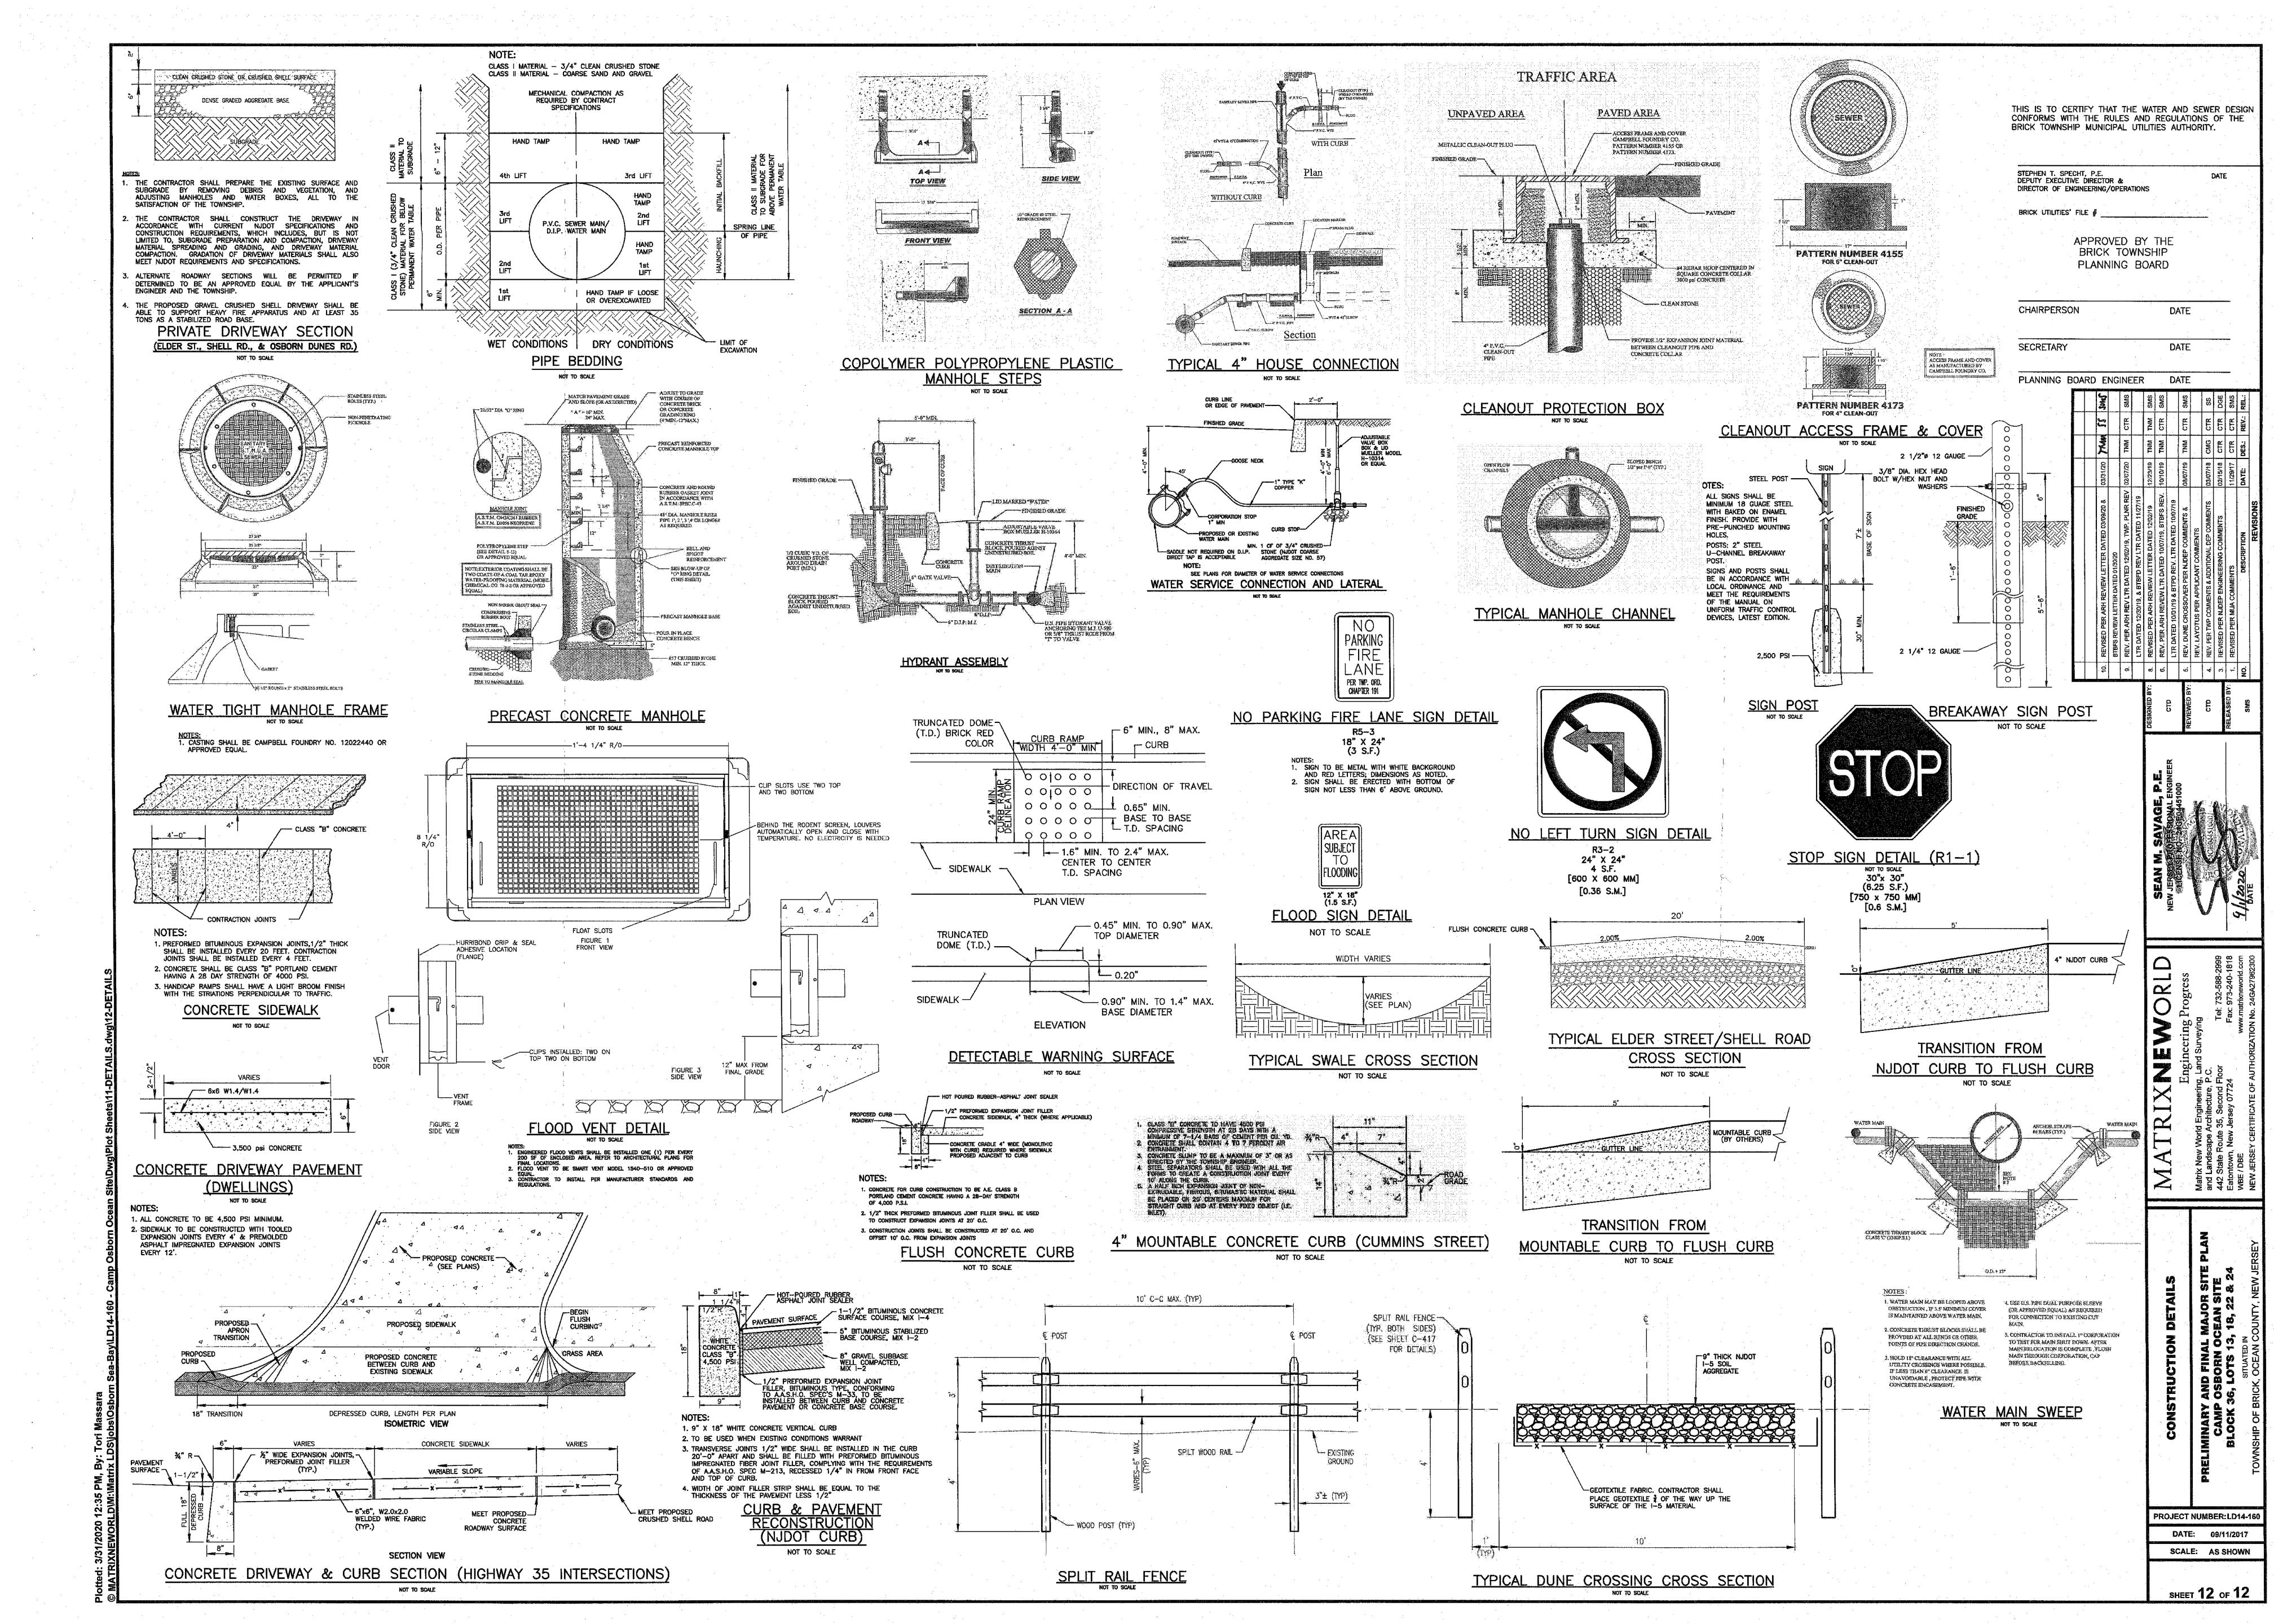

D STUMPS IN AMOUNTS THAT WILL BE DETRIMENTAL TO CONSTRUCTING STABLE FILLS.

ALL STRUCTURAL FILLS SHALL BE COMPACTED AS DETERMINED BY STRUCTURAL ENGINEERING REQUIREMENTS FOR THEIR INTENDED PURPOSE AND AS REQUIRED TO REDUCE SLIPPING, EROSION OR EXCESSIVE SATURATION.

ALL DISTURBED AREAS SHALL BE LEFT WITH A NEAT AND FINISHED APPEARANCE AND SHALL BE PROTECTED FROM EROSION, SEE STANDARDS FOR PERMANENT VEGETATIVE COVER FOR SOIL STABILIZATION, PG. 4-1. rees to be retained shall be protected if necessary in accordance with the standaro fo free protection during Construction, Pg. 9—1.

> APPROVED BY THE **BRICK TOWNSHIP** PLANNING BOARD

CHAIRPERSON DATE DATE **SECRETARY** PLANNING BOARD ENGINEER

PROJECT NUMBER: LD14-160 DATE: 09/11/2017 SCALE: AS SHOWN

OR

---

DETAIL

CONTROL

SHEET 11 OF 12