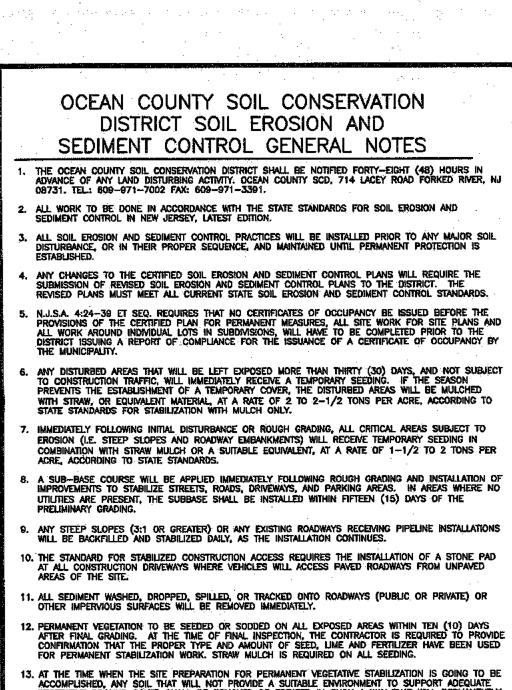

MAY BE ENCOUNTERED WITHIN AND ADJACENT TO THE LIMITS OF WORK AREA ARE SHOWN ON THE PLANS. THE ACCURACY AND COMPLETENESS OF THIS INFORMATION IS NOT GUARANTEED BY THE ENGINEER, AND THE CONTRACTOR IS ADVISED TO VERIFY, IN THE FIELD, ALL THE FACTS CONCERNING THE LOCATION OF THESE UTILITIES AND OTHER CONSTRUCTION OBSTRUCTION TO THE START OF CONSTRUCTION. FURTHER, THE CONTRACTOR SHALL NOTIFY THE ENGINEER, IN WRITING, PRIOR TO THE START OF CONSTRUCTION, OF ANY DISCREPANCIES WHICH MAY EFFECT THE PROJECT DESIGN.

THE CONTRACTOR SHALL CONTACT NEW JERSEY ONE CALL (1-800-272-1000 OR LATEST NUMBER) FOR UTILITY MARKOUT PRIOR TO THE START OF

DATE CHAIRPERSON DATE SECRETARY

PLANNING BOARD ENGINEER

GRAPHIC SCALE

1 inch=20 feet

**PROJECT NUMBER: LD14-160** DATE: 09/11/17 SCALE: 1"=20'

SHEET 10 OF 12



12. PERMANENT VEGETATION TO BE SEEDED OR SODDED ON ALL EXPOSED AREAS WITHIN TEN (10) DAYS AFTER FINAL GRADING. AT THE TIME OF FINAL INSPECTION, THE CONTRACTOR IS REQUIRED TO PROVIDE CONFIRMATION THAT THE PROPER TYPE AND AMOUNT OF SEED, LIME AND FERTILIZER HAVE BEEN USED FOR PERMANENT STABILIZATION WORK, STRAW MULCH IS REQUIRED ON ALL SEEDING. 13. AT THE TIME WHEN THE SITE PREPARATION FOR PERMANENT VEGETATIVE STABILIZATION IS GOING TO BE ACCOMPLISHED, ANY SOIL THAT WILL, NOT PROVIDE A SUITABLE ENVIRONMENT TO SUPPORT ADEQUATE VEGETATIVE GROUND COVER SHALL BE REMOVED OR TREATED IN SUCH A WAY THAT WILL PERMANENTLY ADJUST THE SOIL CONDITIONS AND RENDER IT SUITABLE FOR VEGETATIVE GROUND COVER. IF THE REMOVAL OR TREATMENT OF THE SOIL WILL NOT PROVIDE SUITABLE CONDITIONS, NON-VEGETATIVE MEANS OF