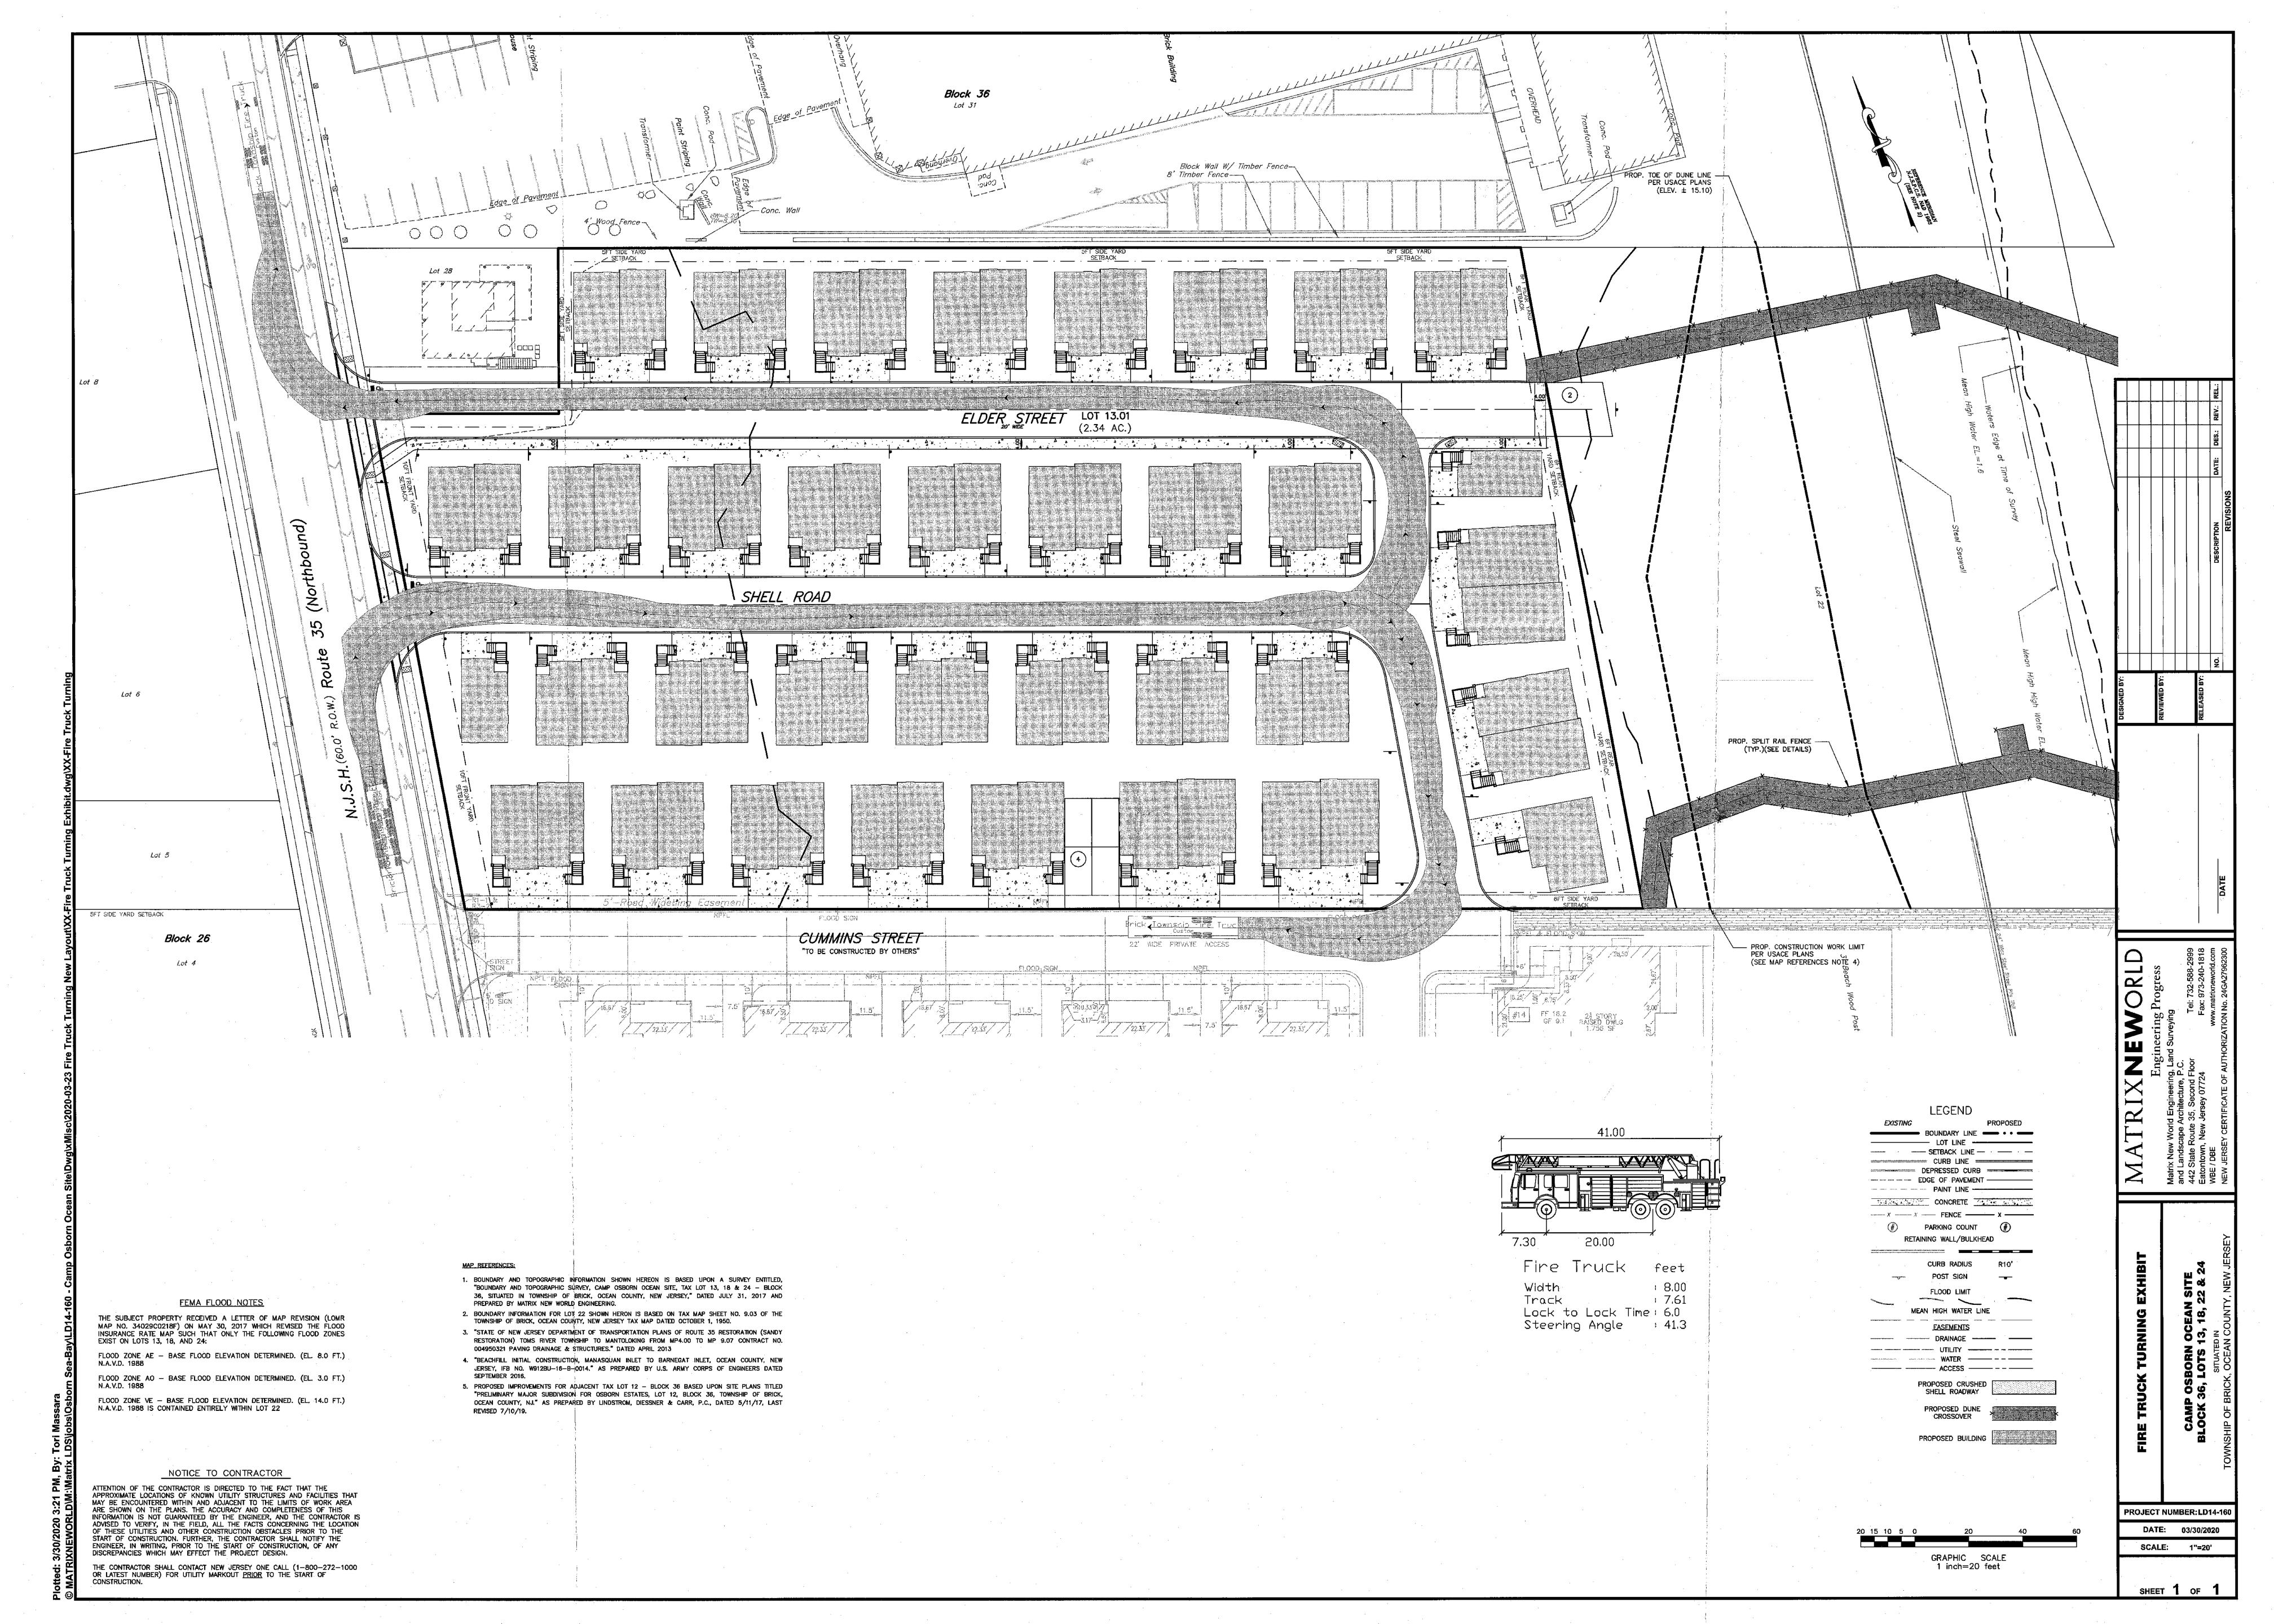

One move design carlog was checked, also found within the above referenced Gravel Roads Maintenance and Design Manual, to confirm that the proposed 8-inch gravel road-to-sys is adequate. Below is a table to determine agegage has been defined set to be proposed 8-inch gravel road-to-sys in miles regular. Below is a table to determine agegage has been defined to the values shown) and it is understood that the traffic road-to-stand mumber of equivalent 18 (000 bis single as le loads. It is understood that the traffic road-to-stand proposed state it forms that the values shown) and it is understood that the traffic road-to-stand proposed state it forms that the values shown) and it is understood that the traffic road-to-stand state is the form and the standard of the standard of the standard in the values shown and it is understood that the traffic road-to-standard state is the standard and the standard of the standa

This value was confirmed within the U.S. Department of Transportation Federal Highway Administration "Grade Roads Maintenance and Design Manual." Appendix A within the manual provides various Gravel Road Thickness Design Methods. A simplified method, known as the South Dakota Catalog Design Method, is base on the below table.

Table 6: Suggested Gravel Layor Thickness for New Or Reconstructed Rural Roads.

Table 6: Suggested Gravel Layor Thickness for New Or Reconstructed Rural Roads.

Table 6: Suggested Gravel Layor Thickness for New Or Reconstructed Rural Roads.

Table 6: Suggested Gravel Layor Thickness for New Or Reconstructed Rural Roads.

Thickness Design Methods is based and the Gravel Layor Thickness for High Roads and Methods.

The Suggested Carvel Layor Thickness for New Or Reconstructed Broads and Layor Thickness for New Subgravel support CBR 5-3 percent.

\*\*Abelian Subgravel support CBR 5-4 percent.\*\*

\*\*Abelian Subgravel support CBR 5-4 percent.\*\*

\*\*Abelian Subgravel support CBR 9-4 percent.\*\*

\*\*Abelian Subgravel subgravel subgravel Fare Fare Fare Fare Fa