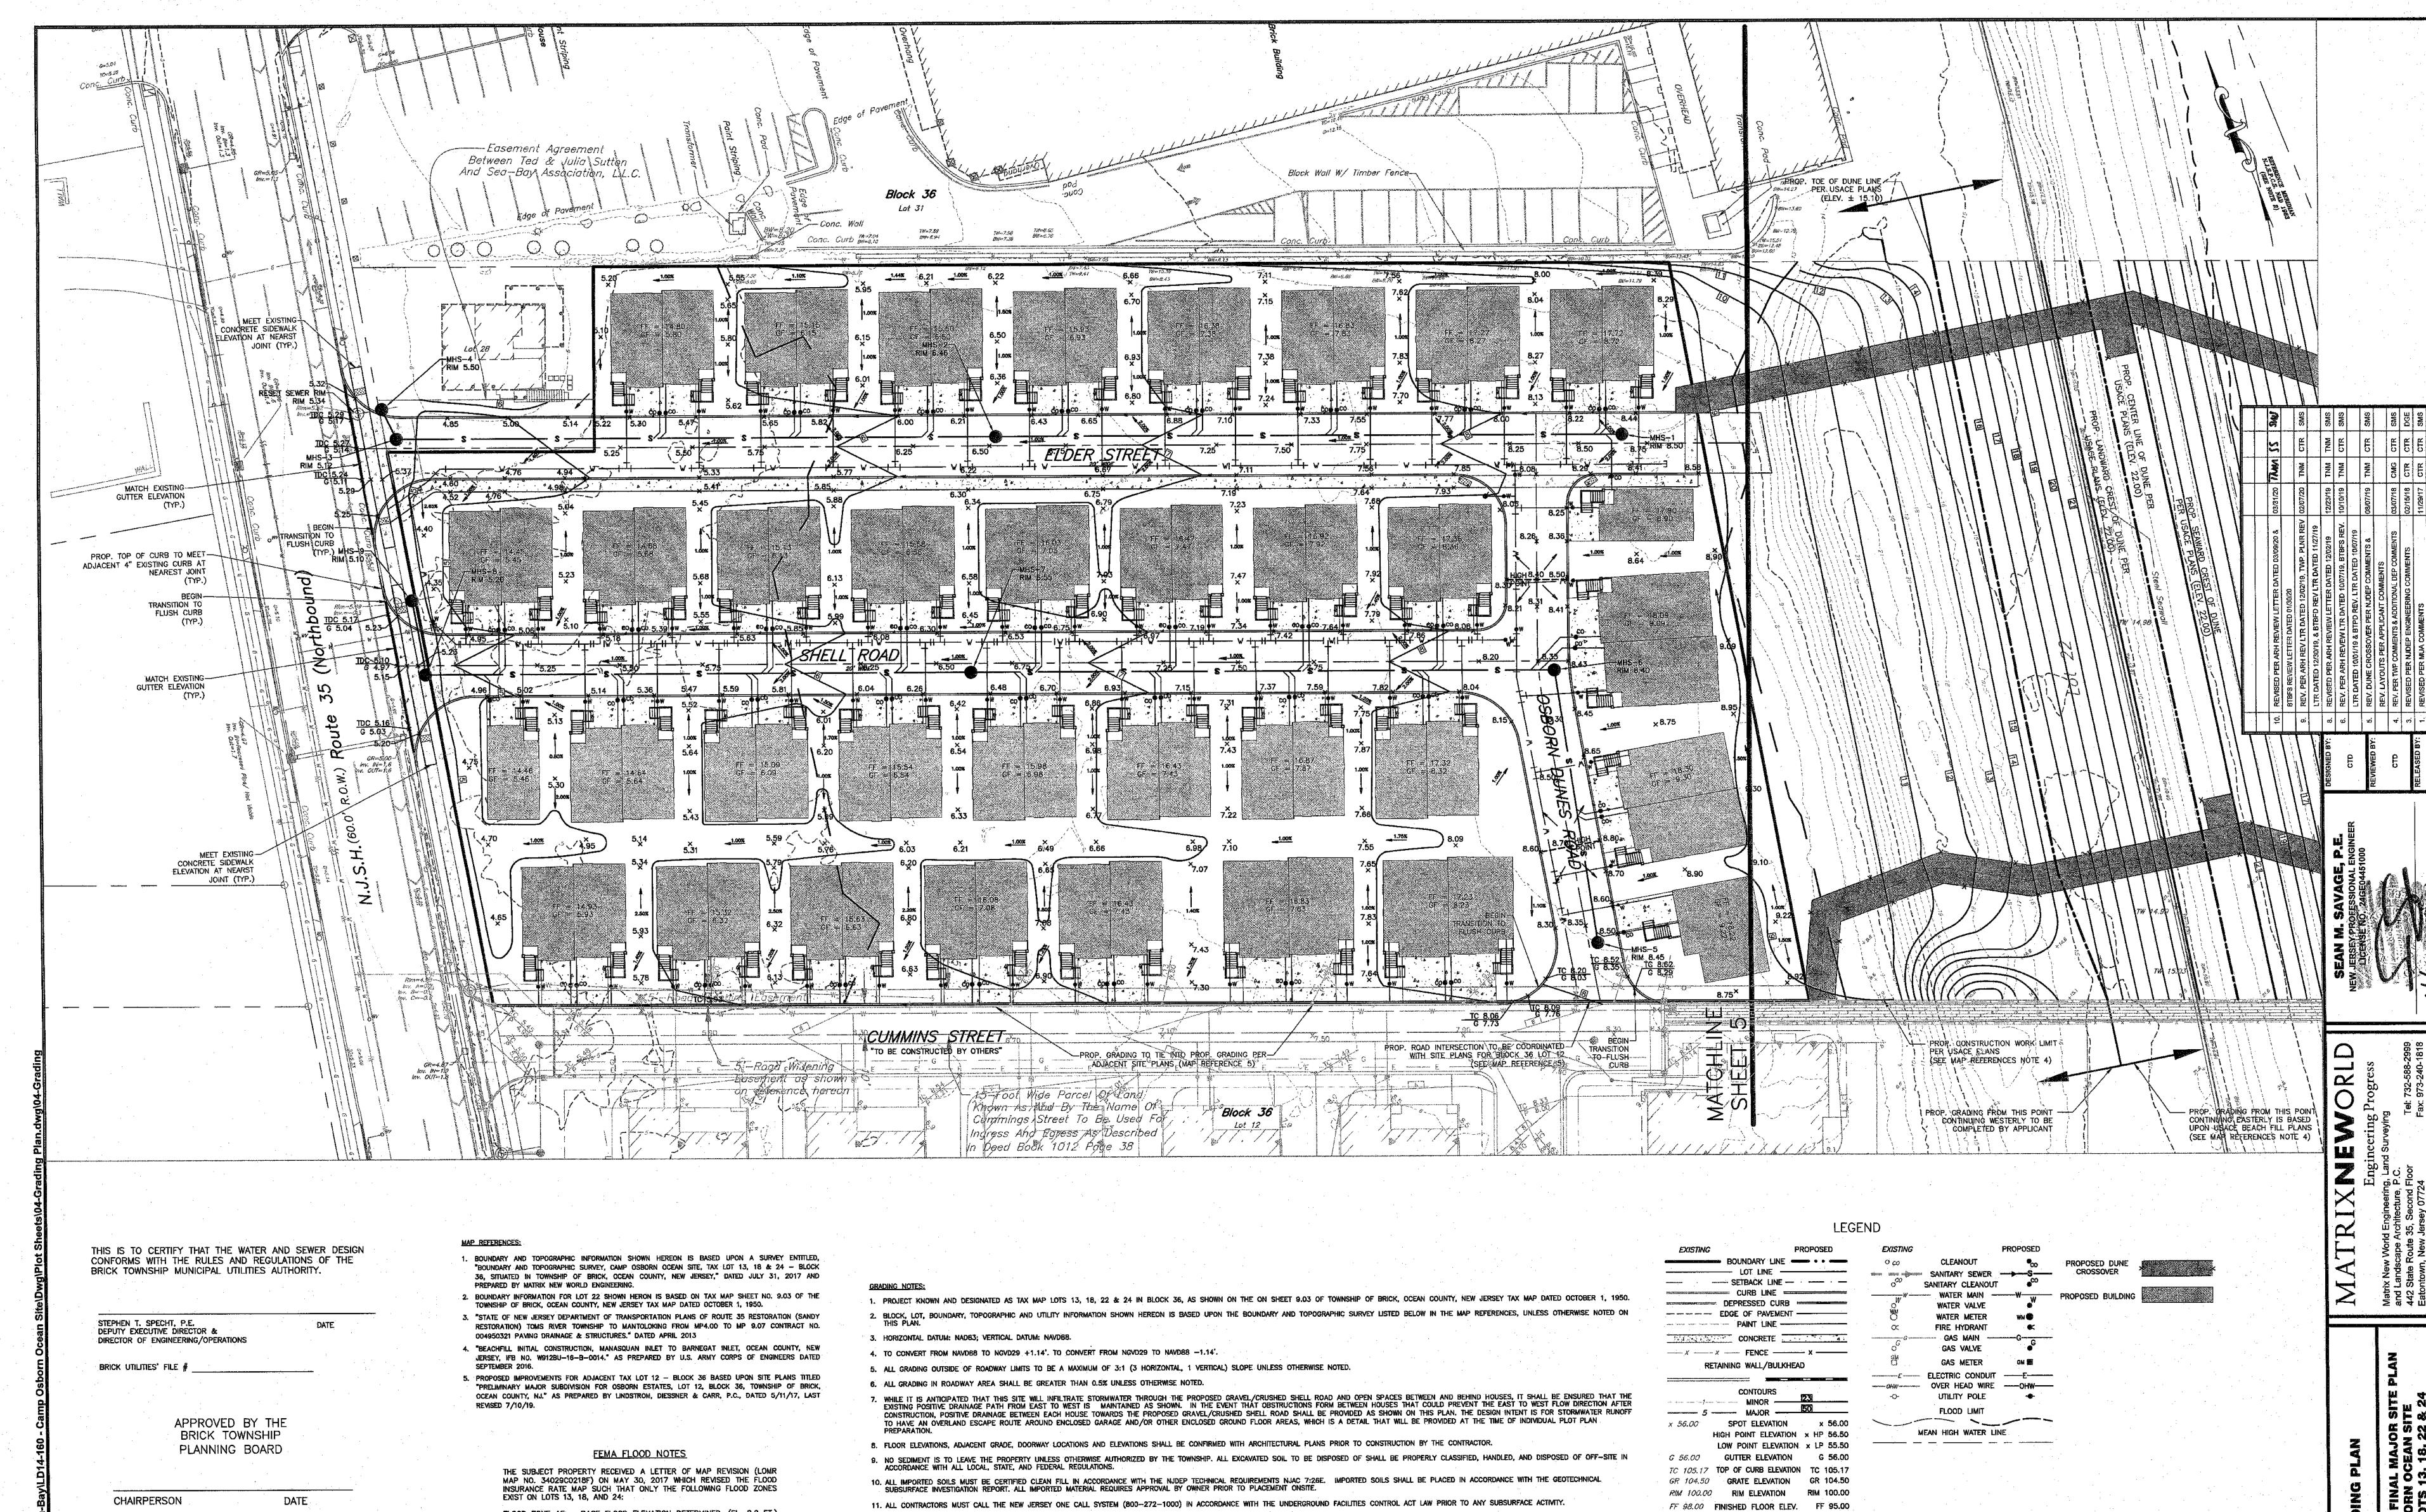

RE NOT VALID UNLESS EMBOSSED WITH THE SEAL OF THE SIGNED PROFESSIONAL.
- 13. THESE PLANS HAVE BEEN PREPARED FOR MUNICIPAL AND AGENCY REVIEW AND APPROVAL. THE PLANS SHALL NOT BE UTILIZED AS CONSTRUCTION DOCUMENTS UNTIL ALL APPROVALS HAVE BEEN OBTAINED AND ALL CONDITIONS OF THE

OSBORN SEA-BAY CONDO ASSOCIATION P.O. BOX 927 BLOCK 36 LOT 18 & 24: CAMP OSBORN CONDOMINIUM ASSOCIATION

41 HILL STREET RANDOLPH, NJ 07869 PORTION OF PROPOSED ELDER STREET TO BE LOCATED WITHIN EXISTING EASEMENT LOCATED ON:

SIDEWALK COVERAGE

# IMPERVIOUS COVERAGE CALCULATIONS (LOTS 13, 18, 22 & 24) PRE-SUPERSTORM SANDY POST-DEVELOPMENT

LETTER OF MAP REVISION (LOMR MAP No. 34029C0218F)

1,622 SF (0.04 AC)

4,792 SF (0.11 AC)

73,582 SF (1.69 AC)



**PROJECT NUMBER: LD14-160** 

DATE: 9/11/2017 SCALE: AS SHOWN







NOTICE TO CONTRACTOR

PLANNING BOARD ENGINEER

SECRETARY

ATTENTION OF THE CONTRACTOR IS DIRECTED TO THE FACT THAT THE APPROXIMATE LOCATIONS OF KNOWN UTILITY STRUCTURES AND FACILITIES THAT APPROXIMATE LOCATIONS OF KNOWN UTILITY STRUCTURES AND FACILITIES THAT MAY BE ENCOUNTERED WITHIN AND ADJACENT TO THE LIMITS OF WORK AREA ARE SHOWN ON THE PLANS. THE ACCURACY AND COMPLETENESS OF THIS INFORMATION IS NOT GUARANTEED BY THE ENGINEER, AND THE CONTRACTOR IS ADVISED TO VERIFY, IN THE FIELD, ALL THE FACTS CONCERNING THE LOCATION OF THESE UTILITIES AND OTHER CONSTRUCTION OBSTACLES PRIOR TO THE START OF CONSTRUCTION. FURTHER, THE CONTRACTOR SHALL NOTIFY THE ENGINEER, IN WRITING, PRIOR TO THE START OF CONSTRUCTION, OF ANY DISCREPANCIES WHICH MAY EFFECT THE PROJECT DESIGN.

DATE

DATE

THE CONTRACTO