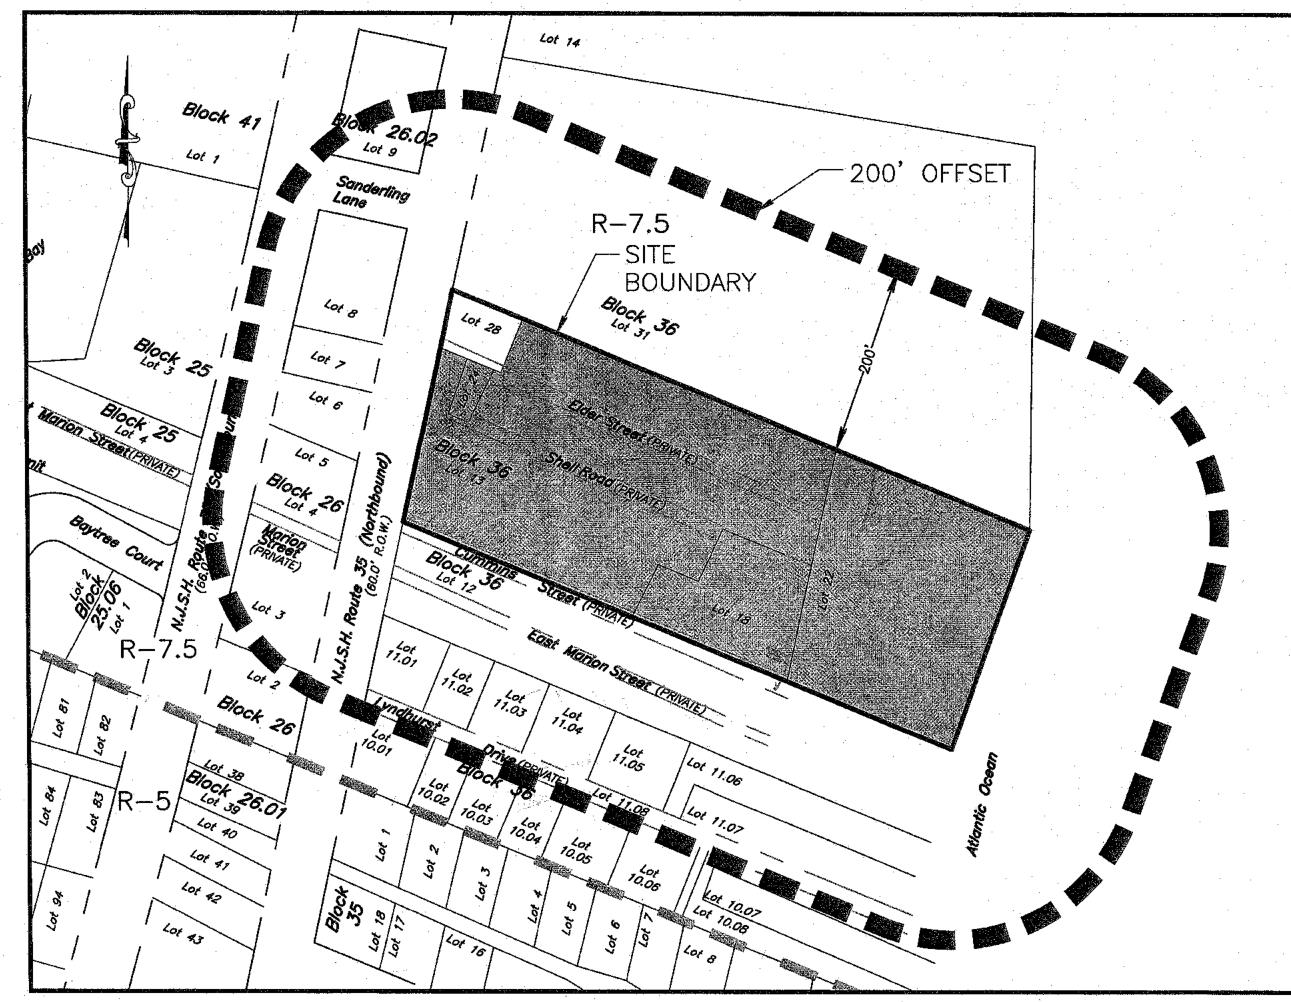

Y

EXIST ON LOTS 13, 18, AND 24:

DIRECTOR OF ENGINEERING/OPERATIONS

PLANNING BOARD ENGINEER

FEMA FLOOD NOTES

THE SUBJECT PROPERTY RECEIVED A LETTER OF MAP REVISION (LOMR MAP NO. 34029C0218F) ON MAY 30, 2017 WHICH REVISED THE FLOOD INSURANCE RATE MAP SUCH THAT ONLY THE FOLLOWING FLOOD ZONES

FLOOD ZONE AE - BASE FLOOD ELEVATION DETERMINED. (EL. 8.0 FT.)

FLOOD ZONE AO - BASE FLOOD ELEVATION DETERMINED. (EL. 3.0 FT.)

FLOOD ZONE VE - BASE FLOOD ELEVATION DETERMINED. (EL 14.0 FT.)

ADDITIONAL/UTILITY CONTACTS

JCP&L 331 NEWMAN SPRINGS ROAD, BLDG 3, STE 325 RED BANK, NJ 07701

NEW JERSEY NATURAL GAS 1415 WYCKOFF ROAD WALL, NJ 07719

PROJECT LOCATION

# PRELIMINARY AND FINAL MAJOR SITE PLAN CAMP OSBORN OCEAN SITE

BLOCK 36, LOTS 13, 18, 22 & 24

TOWNSHIP OF BRICK, OCEAN COUNTY, NEW JERSEY



## **KEY MAP**



## SCHEDULE OF AREA, YARD AND BUILDING REQUIREMENTS - RESIDENTIAL ZONE DISTRICT R-7.5

| REQUIREMENT CONDITIONS                                                        |              | PERMITTED (R-7.5) | PERMITTED (CONDITIONAL USE) | PRE-SUPER STORM SANDY CONDITIONS* | PROPOSED                           |
|-------------------------------------------------------------------------------|--------------|-------------------|-----------------------------|-----------------------------------|------------------------------------|
| MIN. LOT AREA                                                                 |              | 7,500 SF          | N/A                         | 151,936.79 SF                     | 151,936.79 SF                      |
| MIN. LOT WIDTH