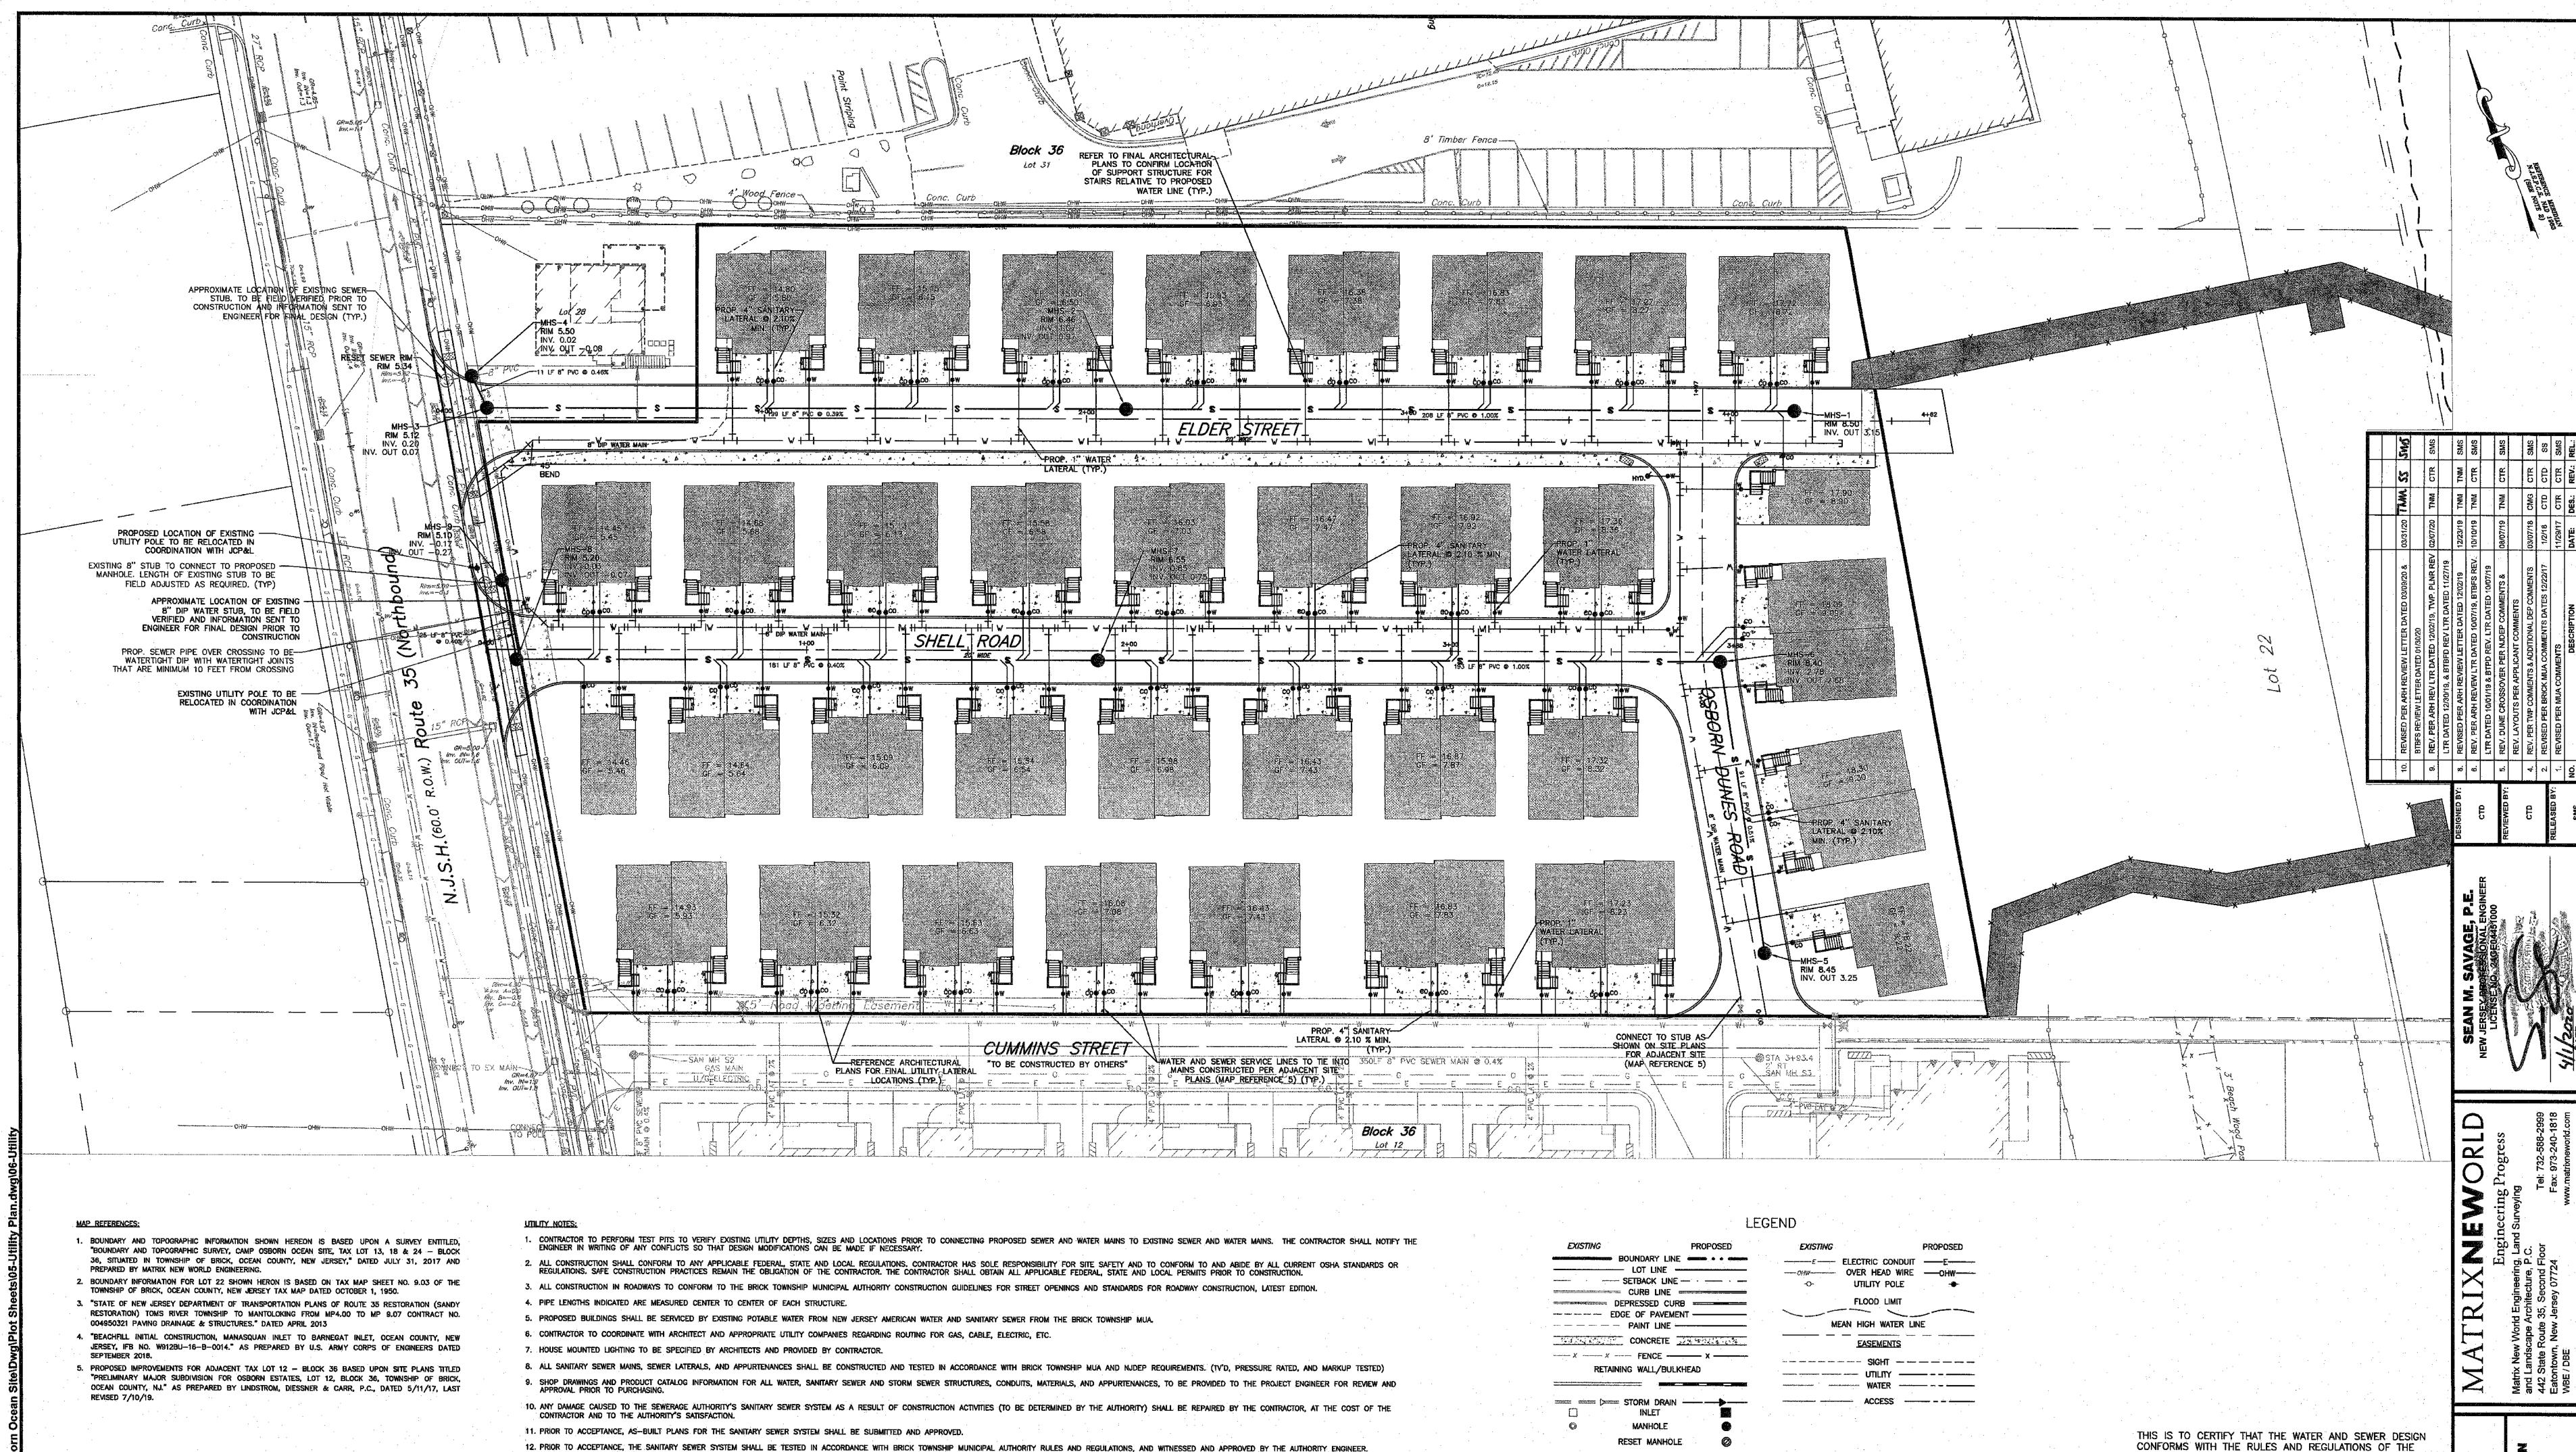

THE APPROXIMATE LOCATIONS OF KNOWN UTILITY STRUCTURES AND FACILITIES THAT APPROXIMATE LOCATIONS OF KNOWN UTILITY STRUCTURES AND FACILITIES THAT MAY BE ENCOUNTERED WITHIN AND ADJACENT TO THE LIMITS OF WORK AREA ARE SHOWN ON THE PLANS. THE ACCURACY AND COMPLETENESS OF THIS INFORMATION IS NOT GUARANTEED BY THE ENGINEER, AND THE CONTRACTOR IS ADVISED TO VERIFY, IN THE FIELD, ALL THE FACTS CONCERNING THE LOCATION OF THESE UTILITIES AND OTHER CONSTRUCTION OBSTACLES PRIOR TO THE START OF CONSTRUCTION. FURTHER, THE CONTRACTOR SHALL NOTIFY THE ENGINEER, IN WRITING, PRIOR TO THE START OF CONSTRUCTION, OF ANY DISCREPANCIES WHICH MAY EFFECT THE PROJECT DESIGN.

THE CONTRACTOR SHALL CONTACT NEW JERSEY ONE CALL (1-800-272-1000 OR LATEST NUMBER) FOR UTILITY MARKOUT PRIOR TO THE START OF

CONSTRUCTION.



12. PRIOR TO ACCEPTANCE, THE SANITARY SEWER SYSTEM SHALL BE TESTED IN ACCORDANCE WITH BRICK TOWNSHIP MUNICIPAL AUTHORITY RULES AND REGULATIONS, AND WITNESSED AND APPROVED BY THE AUTHORITY ENGINEER.

13. GREASE TRAPS MUST BE CONSTRUCTED IN CONFORMANCE WITH THE REQUIREMENTS OF THE NATIONAL STANDARD PLUMBING CODE AND THE BRICK TOWNSHIP MUNICIPAL AUTHORITY BUILDING DEPT., IF APPLICABLE. 14. CIRCULAR HOLE SAWS WHICH ARE APPROPRIATELY SIZED OR HAND DRILLS MUST BE USED TO MAKE OPENINGS IN EXISTING SEWERS TO RECEIVE LATERALS, JACKHAMMERS, SLEDGEHAMMERS AND OTHER UNSUITABLE TOOLS OR MACHINERY WHICH MAY DAMAGE THE SEWER MAIN ARE NOT ALLOWED TO BE USED TO MAKE LATERAL OPENINGS. ALL DEBRIS MUST BE REMOVED AND NOT ALLOWED TO FALL INTO THE PIPE.

15. REFER TO TECHNICAL SPECIFICATIONS FOR WATER AND SAN