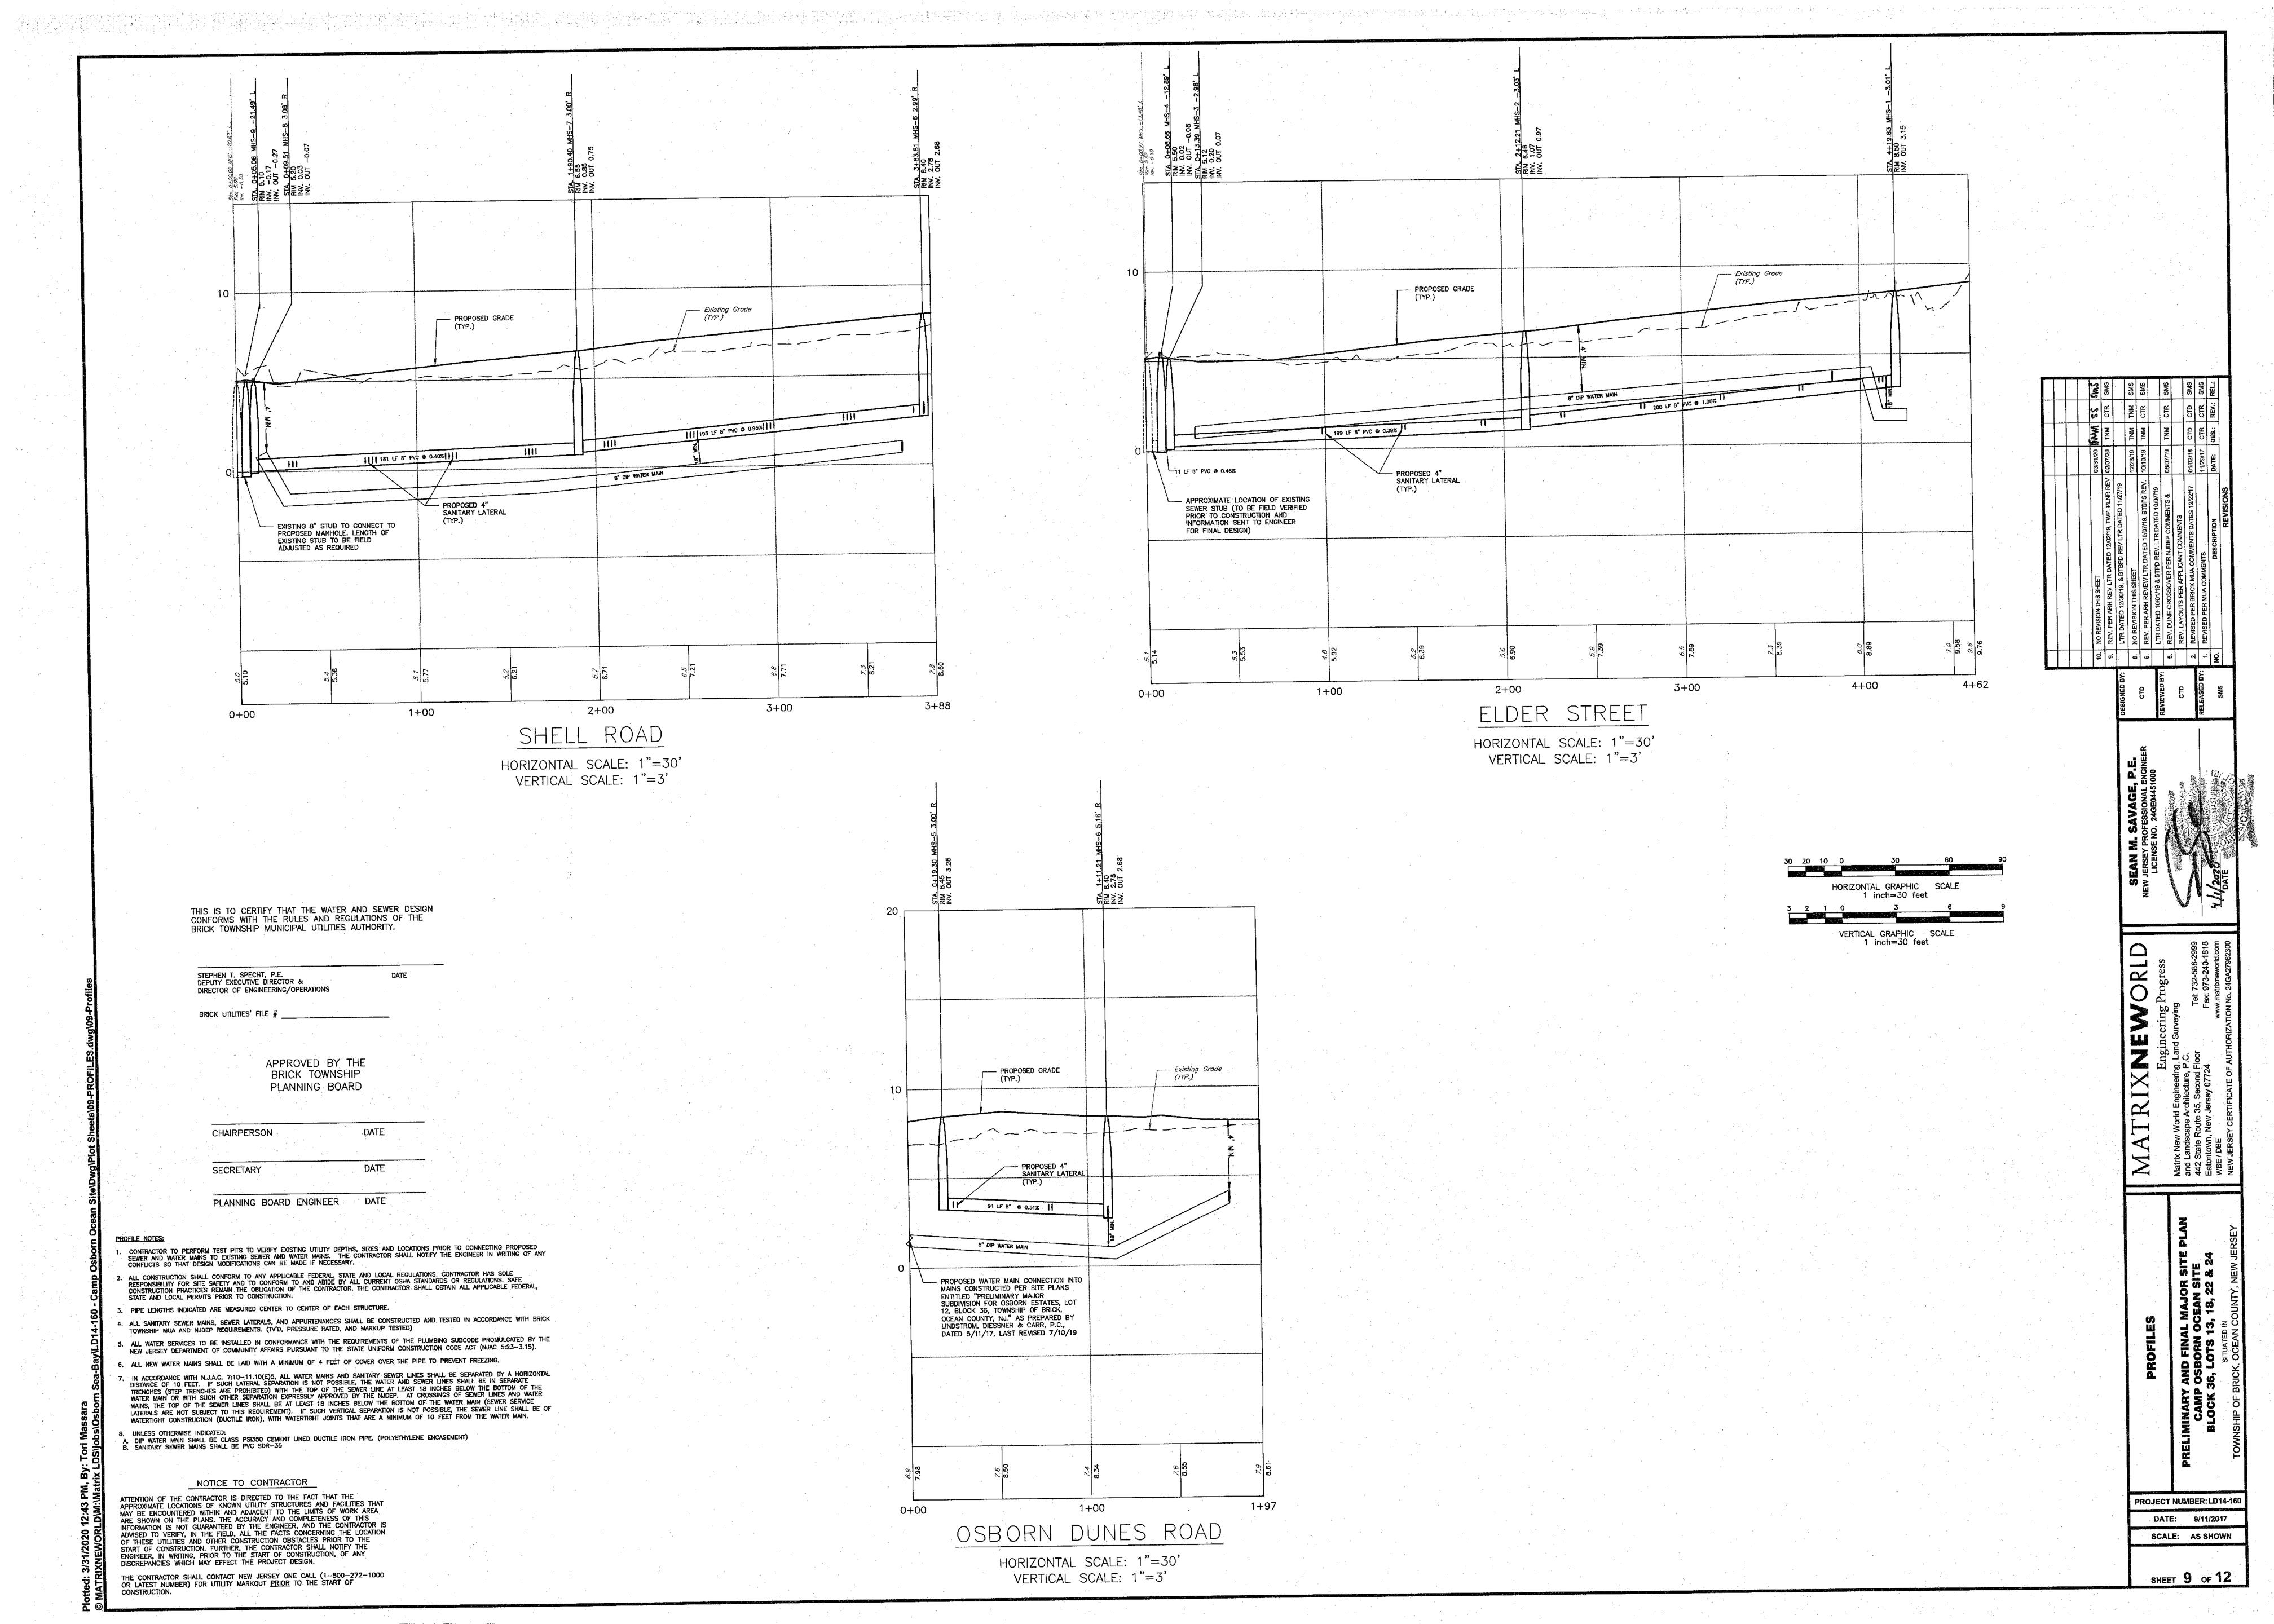

One move design carlog was checked, also found within the above referenced Gravel Roads Maintenance and Design Manual, to confirm that the proposed 8-inch gravel road-to-sys is adequate. Below is a table to determine agegage has been defined set to be proposed 8-inch gravel road-to-sys in miles regular. Below is a table to determine agegage has been defined to the values shown) and it is understood that the traffic road-to-stand mumber of equivalent 18 (000 bis single as le loads. It is understood that the traffic road-to-stand proposed state it forms that the values shown) and it is understood that the traffic road-to-stand proposed state it forms that the values shown) and it is understood that the traffic road-to-stand state is the form and the standard of the standard of the standard in the values shown and it is understood that the traffic road-to-standard state is the standard and the standard of the standa

This value was confirmed within the U.S. Department of Transportation Federal Highway Administration "Grade Roads Maintenance and Design Manual." Appendix A within the manual provides various Gravel Road Thickness Design Methods. A simplified method, known as the South Dakota Catalog Design Method, is base on the below table.

Table 6: Suggested Gravel Layor Thickness for New Or Reconstructed Rural Roads.

Table 6: Suggested Gravel Layor Thickness for New Or Reconstructed Rural Roads.

Table 6: Suggested Gravel Layor Thickness for New Or Reconstructed Rural Roads.

Table 6: Suggested Gravel Layor Thickness for New Or Reconstructed Rural Roads.

Thickness Design Methods is based and the Gravel Layor Thickness for High Roads and Methods.

The Suggested Carvel Layor Thickness for New Or Reconstructed Broads and Layor Thickness for New Subgravel support CBR 5-3 percent.

\*\*Abelian Subgravel support CBR 5-4 percent.\*\*

\*\*Abelian Subgravel support CBR 5-4 percent.\*\*

\*\*Abelian Subgravel support CBR 9-4 percent.\*\*

\*\*Abelian Subgravel subgravel subgravel Fare Fare Fare Fare Fa